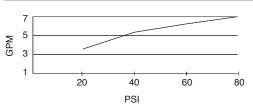

# **SPECIFICATIONS**

# SINGLE CONTROL PRESSURE BALANCE MIXING VALVE

#### Model

D115000BT

## Description

- Ceramic disc valve
- With temperature limit adjustment
- Combination ½" copper sweat/IPS 4-port hook up
- · Back-to-back installation feature
- Mounting bracket & plaster guard included
- Valve will perform at ASSE 1016 standards when flow rate is restricted to 2.0gpm

### **Standards**



• UPC/cUPC



• ASME A112.18.1M/ A112.18.1



• CSA B125.1

MEETS ASSE 1016

• ASSE 1016

## Warranty

Danze products are covered by a manufacturer's limited "lifetime" warranty for manufacturing defects.

#### Flow Rate



### **Special Packaging**

- Trim kits for this valve are packaged separately.
  Fits all Danze single handle tub/shower & shower only trims
- Model numbers for trim kit items include the suffix "T"



**Finishes Available** 

Rough Brass



| Submittal Information: |           |
|------------------------|-----------|
| Job Name:              | Location: |
| Contractor:            | Contact # |