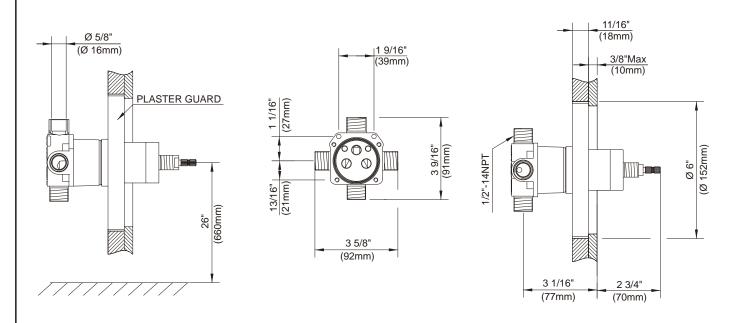

## Description

- Ceramic disc valve
- With temperature limit adjustment
- Combination ½" copper sweat/IPS 4-port hook up
- · Back-to-back installation feature
- Mounting bracket & plaster guard included
- Valve will perform at ASSE 1016 standards when flow rate is restricted to 2.0gpm