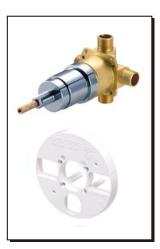

#### Model

D115000BT

## Description

- Ceramic disc valve
- With temperature limit adjustment
- Combination ½" copper sweat/IPS 4-port hook up
- · Back-to-back installation feature
- Mounting bracket & plaster guard included
- Valve will perform at ASSE 1016 standards when flow rate is restricted to 2.0gpm