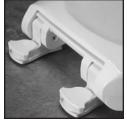

Seats shall be 130EC as manufactured by Church Seats. Seats shall be residential weight and injection molded of solid plastic. Seat shall be closed front with cover for elongated bowl and feature molded in bumpers. Color-matched Easy•Clean<sup>™</sup> hinges contain stainless steel pintles, non-corrosive top-tightening bolts, wing nuts and no-slip washers with Lift-Off<sup>™</sup> features. Color to be \_\_\_\_\_\_. (specify white or fixture manufacturer's color)

EASY•CLEAN™ HINGE

TWIST HINGE TO UNLOCK

LIFT-0FF™ FEATURE

EASY•CLEAN™ LIFTS OFF FOR EASY CLEANING