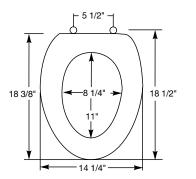

## **MODEL 130EC**

EASY.

• ELONGATED SEAT, CLOSED FRONT WITH COVER

- SOLID PLASTIC
- EASY•CLEAN™ HINGE

Ring thickness is 5/8" Ring thickness including the bumper is 7/8" Height of the seat with cover is 1-7/8"