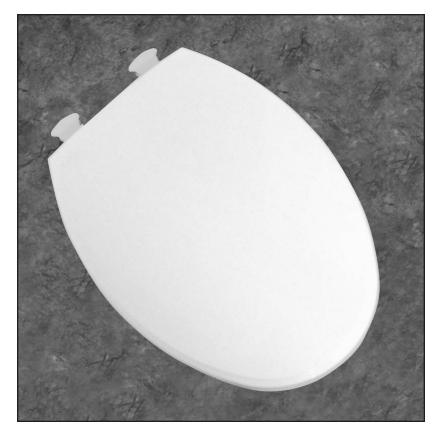

## **MODEL 130EC**

EASY.

• ELONGATED SEAT, CLOSED FRONT WITH COVER

- SOLID PLASTIC
- EASY•CLEAN™ HINGE

Ring thickness is 5/8" Ring thickness including the bumper is 7/8" Height of the seat with cover is 1-7/8"

Seats shall be 130EC as manufactured by Church Seats. Seats shall be residential weight and injection molded of solid plastic. Seat shall be closed front with cover for elongated bowl and feature molded in bumpers. Color-matched Easy•Clean<sup>™</sup> hinges contain stainless steel pintles, non-corrosive top-tightening bolts, wing nuts and no-slip washers with Lift-Off<sup>™</sup> features. Color to be \_\_\_\_\_\_. (specify white or fixture manufacturer's color)