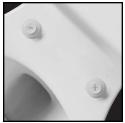

EASY•CLEAN™ HINGE

TWIST HINGE TO UNLOCK

LIFT-0FF™ FEATURE

EASY•CLEAN™ LIFTS OFF FOR EASY CLEANING

Seats shall be 130EC as manufactured by Church Seats. Seats shall be residential weight and injection molded of solid plastic. Seat shall be closed front with cover for elongated bowl and feature molded in bumpers. Color-matched Easy•Clean<sup>™</sup> hinges contain stainless steel pintles, non-corrosive top-tightening bolts, wing nuts and no-slip washers with Lift-Off<sup>™</sup> features. Color to be \_\_\_\_\_\_. (specify white or fixture manufacturer's color)