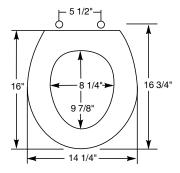

## MODEL 70

- ROUND SEAT, CLOSED FRONT WITH COVER
- SOLID PLASTIC
- TOP-LOC® HINGES WITH NON-CORROSIVE BOLTS AND WING NUTS

Ring thickness is 3/8" Ring thickness including the bumper is 5/8" Height of the seat with cover is 1-1/2" Seats shall be No. 70 as manufactured by Church Seats. Seats shall be standard weight and injection molded of solid plastic. Seats shall be closed front with cover for round bowl and feature molded-in bumpers. Color-matched hinges with non-corrosive top-tightening bolts and wing nuts. Color to be\_\_\_\_\_\_\_. (specify white or fixture manufacturer's color)