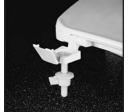

## MODEL 70

- ROUND SEAT, CLOSED FRONT WITH COVER
- SOLID PLASTIC
- TOP-LOC® HINGES WITH NON-CORROSIVE BOLTS AND WING NUTS

Ring thickness is 3/8" Ring thickness including the bumper is 5/8" Height of the seat with cover is 1-1/2" Seats shall be No. 70 as manufactured by Church Seats. Seats shall be standard weight and injection molded of solid plastic. Seats shall be closed front with cover for round bowl and feature molded-in bumpers. Color-matched hinges with non-corrosive top-tightening bolts and wing nuts. Color to be\_\_\_\_\_\_\_. (specify white or fixture manufacturer's color)