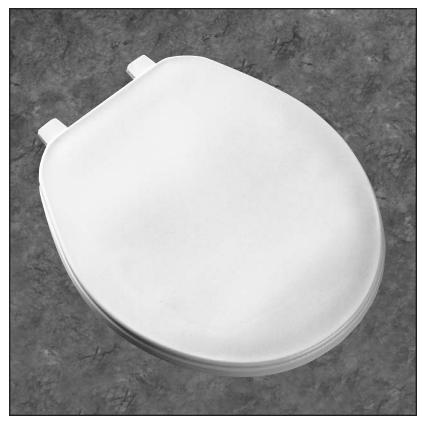

## MODEL 70

- ROUND SEAT, CLOSED FRONT WITH COVER
- SOLID PLASTIC
- TOP-LOC® HINGES WITH NON-CORROSIVE BOLTS AND WING NUTS

Ring thickness is 3/8" Ring thickness including the bumper is 5/8" Height of the seat with cover is 1-1/2" Seats shall be No. 70 as manufactured by Church Seats. Seats shall be standard weight and injection molded of solid plastic. Seats shall be closed front with cover for round bowl and feature molded-in bumpers. Color-matched hinges with non-corrosive top-tightening bolts and wing nuts. Color to be\_\_\_\_\_\_\_. (specify white or fixture manufacturer's color)