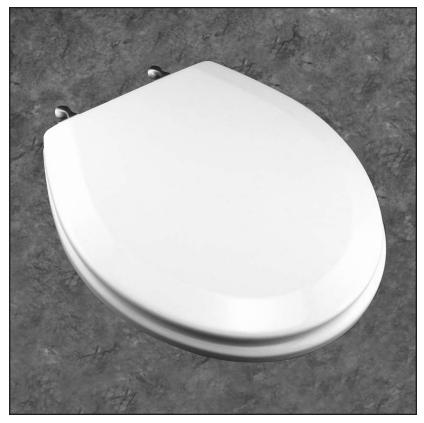

Seats shall be 540BR/OR/MB as manufactured by Church Seats. Seats shall be molded wood, multi-coat enamel finish with closed front and cover to fit round bowl. Color matched bumpers. Available in Brass, Oil-Rubbed Bronze or Matte Black hinges to match bath hardware. Metal hinges offer a stylish alternative to traditional plastic hinges and they will not tarnish or corrode. Color to be\_\_\_\_\_\_. (specify white or fixture manufacturer's color) Hinge finish to be\_\_\_\_\_\_. (specify hinge finish)