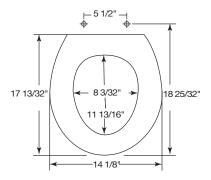

- ROUND SEAT, CLOSED FRONT WITH COVER
- MOLDED WOOD
- BRASS, OIL-RUBBED BRONZE OR MATTE BLACK METAL HINGES

Ring thickness is 1/2" Ring thickness including the bumper is 1-1/16" Height of seat with cover is 1-7/8"