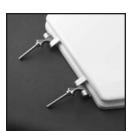

- ROUND SEAT, CLOSED FRONT WITH COVER
- MOLDED WOOD
- BRASS, OIL-RUBBED BRONZE OR MATTE BLACK METAL HINGES

Ring thickness is 1/2" Ring thickness including the bumper is 1-1/16" Height of seat with cover is 1-7/8"

Seats shall be 540BR/OR/MB as manufactured by Church Seats. Seats shall be molded wood, multi-coat enamel finish with closed front and cover to fit round bowl. Color matched bumpers. Available in Brass, Oil-Rubbed Bronze or Matte Black hinges to match bath hardware. Metal hinges offer a stylish alternative to traditional plastic hinges and they will not tarnish or corrode. Color to be\_\_\_\_\_\_. (specify white or fixture manufacturer's color) Hinge finish to be\_\_\_\_\_\_. (specify hinge finish)