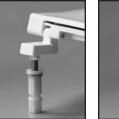

## STATITE<sup>®</sup>

Finger-tighten fastening nuts.

Using wrench. tighten until lower portion shears off.

Church Seats, Sheboygan Falls, WI 53085 www.ChurchSeats.com