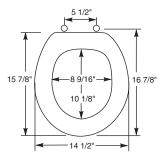

Ring thickness is 1/2" Ring thickness including the bumper is 13/16" Height of the seat with cover is 1-7/8"

STA-TITE®, COMMERCIAL FASTENING SYSTEM™. **ONE-PIECE INTEGRATED** NUT AND WASHER

**EXTERNAL CHECK HINGE** WITH 300 SERIES **STAINLESS STEEL BOLTS** 