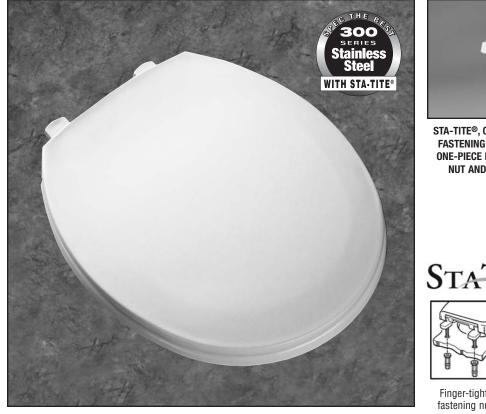

## **MODEL 3BT**

- ROUND SEAT, CLOSED FRONT WITH COVER
- HEAVY DUTY PLASTIC
- 300 SERIES STAINLESS STEEL HINGE AND BOLT
- STA-TITE<sup>®</sup>, COMMERCIAL FASTENING SYSTEM™

Seats shall be No. 3BT as manufactured by Church Seats. Seats shall be commercial weight and injection molded of solid plastic. Seats shall be closed front with cover for round bowl and feature large molded-in bumpers. Seats shall have STA-TITE<sup>®</sup>, Commercial Fastening System™, featuring 300 Series stainless steel posts and pintles. Color to be white.

Ring thickness is 1/2" Ring thickness including the bumper is 13/16" Height of the seat with cover is 1-7/8"

STA-TITE®, COMMERCIAL FASTENING SYSTEM™. **ONE-PIECE INTEGRATED** NUT AND WASHER

**EXTERNAL CHECK HINGE** WITH 300 SERIES **STAINLESS STEEL BOLTS** 