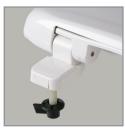

## FEATURES:

**Top-Tite® Hinges** 

Non-Corrosive Top-Tightening Bolts and Wing Nuts