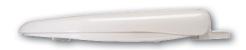

# DESCRIPTION:

Closed front with cover, round, heavy weight injection molded plastic toilet seat. Features four large, molded-in bumpers, color-matched Top-Tite<sup>®</sup> hinges with non-corrosive top-tightening bolts and wing nuts. This seat meets or exceeds Residential ANSI Standard Z-124.5.

| SPECIFICATIONS:   |                                   |
|-------------------|-----------------------------------|
| Size:             | Round                             |
| Material:         | Plastic                           |
| Style:            | Closed Front with Cover           |
| Bumpers:          | Four                              |
| Hinges:           | Plastic Top-Tite®                 |
| Fastening System: | Non-Corrosive Bolts and Wing Nuts |