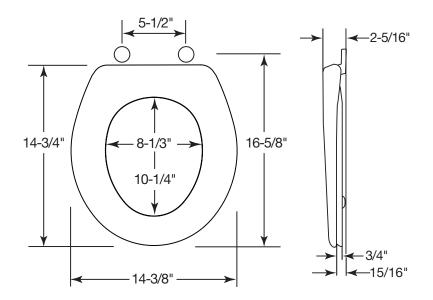

## DIMENSIONS:

Proudly Made in the USA

Church Seats., Sheboygan Falls, WI 53085 www.ChurchSeats.com