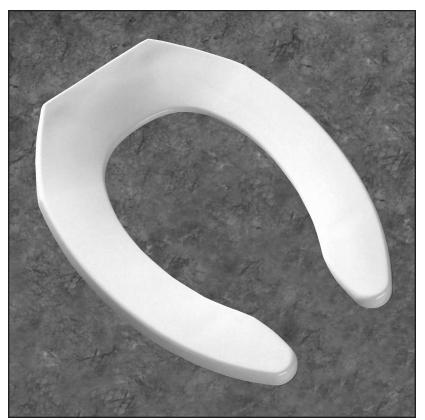

## **MODEL 255SSC**

- ELONGATED SEAT, OPEN FRONT LESS COVER
- SOLID PLASTIC
- CONCEALED 300 SERIES STAINLESS STEEL SELF-SUSTAINING CHECK HINGE

COMMERCIAL PLASTIC SEATS

Ring thickness is 13/16" Ring thickness including the bumper is 1" Height of the seat with cover is 1-1/2"

Seats shall be No. 255SSC as manufactured by Church Seats. Seats shall be commercial weight and injection molded of solid plastic. Seats shall be open front less cover for elongated bowl and feature large molded-in bumpers. 300 Series stainless steel, self-sustaining concealed check hinge holds seat in any raised position up to 11 degrees beyond vertical. Uses 300 Series stainless steel hardware. Color to be white.