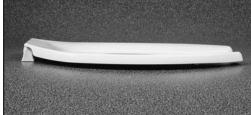

## **MODEL 255SSC**

- ELONGATED SEAT, OPEN FRONT LESS COVER
- SOLID PLASTIC
- CONCEALED 300 SERIES STAINLESS STEEL SELF-SUSTAINING CHECK HINGE

COMMERCIAL PLASTIC SEATS

Ring thickness is 13/16" Ring thickness including the bumper is 1" Height of the seat with cover is 1-1/2"