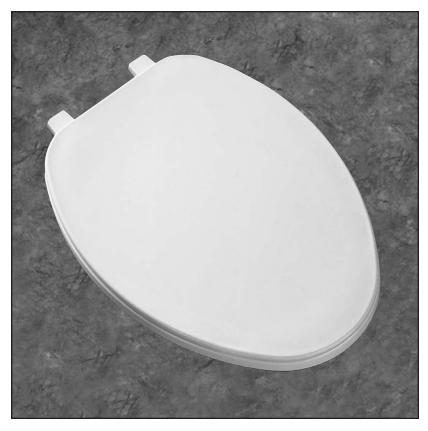

## **MODEL 170**

- ELONGATED SEAT, CLOSED FRONT WITH COVER
- SOLID PLASTIC
- TOP-LOC® HINGES WITH NON-CORROSIVE BOLTS AND WING NUTS

Ring thickness is 3/8" Ring thickness including the bumper is 5/8" Height of the seat with cover is 1-1/2" Seats shall be No. 170 as manufactured by Church Seats. Seats shall be standard weight and injection molded of solid plastic. Seats shall be closed front with cover for elongated bowl and feature molded-in bumpers. Color-matched hinges with non-corrosive top-tightening bolts and wing nuts. Color to be \_\_\_\_\_\_. (specify white or fixture manufacturer's color)