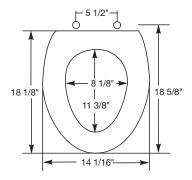

## **MODEL 170**

- ELONGATED SEAT, CLOSED FRONT WITH COVER
- SOLID PLASTIC
- TOP-LOC® HINGES WITH NON-CORROSIVE BOLTS AND WING NUTS

Ring thickness is 3/8" Ring thickness including the bumper is 5/8" Height of the seat with cover is 1-1/2" Seats shall be No. 170 as manufactured by Church Seats. Seats shall be standard weight and injection molded of solid plastic. Seats shall be closed front with cover for elongated bowl and feature molded-in bumpers. Color-matched hinges with non-corrosive top-tightening bolts and wing nuts. Color to be \_\_\_\_\_\_. (specify white or fixture manufacturer's color)