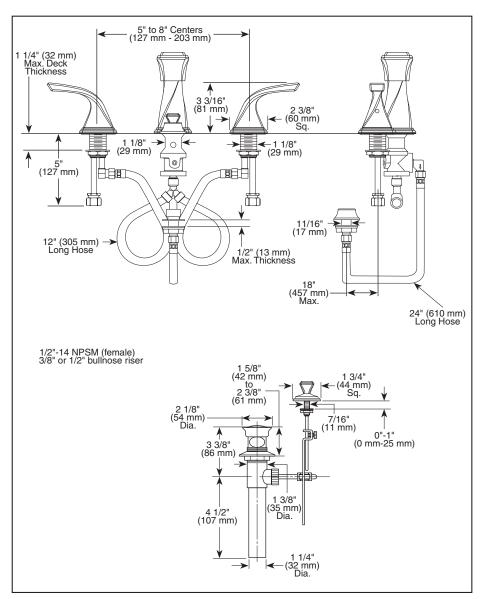

## BIDET **FAUCET**

- Virage<sup>™</sup> Two Handle
- 4 Hole Applications
- 5" to 8" Centers
- Diverter with integral vacuum breaker

#### **STANDARD SPECIFICATIONS:**

- Three handle bidet faucet for exposed mounting on 4 hole applications.
- Widespread 5" to 8" centers.
- Control mechanism shall be of the rotating ceramic cylinder type with 90° (1/4 turn) rotation.
- Metal drain has pop-up type fitting with plated flange and stopper.
- Diverter with integral vacuum breaker.
- Directional handle for rim flush or rosett spray douche.
- Hot and cold stems are interchangeable.