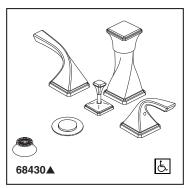

Submitted Model No.: **Specific Features:** 

▲ Designate proper finish suffix

## BIDET **FAUCET**

- Virage<sup>™</sup> Two Handle
- 4 Hole Applications
- 5" to 8" Centers
- Diverter with integral vacuum breaker

#### **STANDARD SPECIFICATIONS:**

- Three handle bidet faucet for exposed mounting on 4 hole applications.
- Widespread 5" to 8" centers.
- Control mechanism shall be of the rotating ceramic cylinder type with 90° (1/4 turn) rotation.
- Metal drain has pop-up type fitting with plated flange and stopper.
- Diverter with integral vacuum breaker.
- Directional handle for rim flush or rosett spray douche.
- Hot and cold stems are interchangeable.