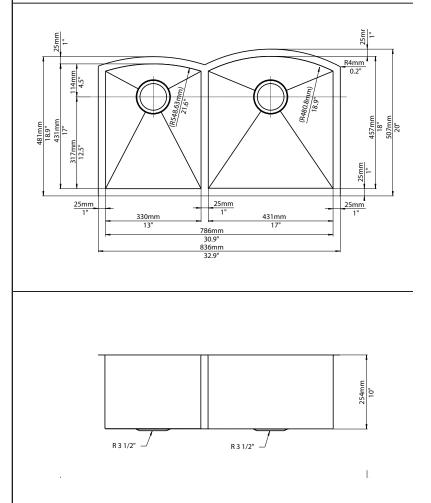

## NOMINAL DIMENSIONS

|                                                 | CUTOUT BOWL             |      | DEPTHS | DRAIN |         |
|-------------------------------------------------|-------------------------|------|--------|-------|---------|
| OVERALL                                         | SIZE                    | LEFT | RIGHT  |       | FITTING |
| 32.9 x 20                                       | Template provided with  | 10   | 10     | 3-1/2 |         |
|                                                 | approximate 1/8" reveal |      |        |       |         |
| DXE cutout templates available on our web site. |                         |      |        |       |         |

# **PRODUCT SPECIFICATION**

Undermount sink to be 32.9" in length and 20" in front-to-back depth. Sink to be handcrafted from a single panel of 18 gauge, 304 series stainless steel, with 18/10 chrome/nickel content and satin polished finish. Sink to feature zero radius corners and rear drain placement. Sink to be **BLA NCO** Model 516098, with bowl depths of 10".