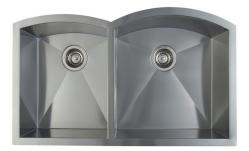

# FEATURED MODEL

516098 10" & 10" bowl depths

# **PRODUCT SPECIFICATION**

Undermount sink to be 32.9" in length and 20" in front-to-back depth. Sink to be handcrafted from a single panel of 18 gauge, 304 series stainless steel, with 18/10 chrome/nickel content and satin polished finish. Sink to feature zero radius corners and rear drain placement. Sink to be **BLA NCO** Model 516098, with bowl depths of 10".