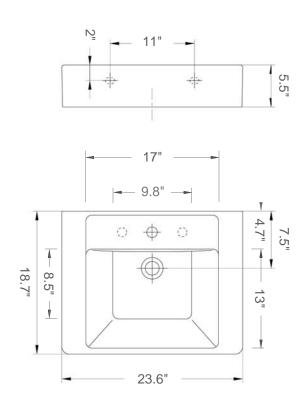

## Casual

Model Ref. 13020 Material: Vitreous china Color: White Installation: Wall-mount and/or counter-top Overall Dimensions: 23.6" L x 18.7" W x 5.5" H Interior Dimensions: 17" L x 13" W x 4.5" H Drain hole: 1.75" interior Diameter Features: Without overflow, one pre-drilled faucet hole and two embedded prepared to drill 7.9" center-to-center faucet holes Components included: Wall mounting fixing bolts Recommended accessory (not included): 2.5" Diameter drain i.e. Click-clack Drain Ref. 300551 Optional (sold separately): Metallic wall console with towel bar and wooden shelf