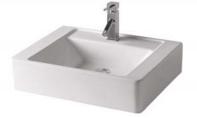

## Casual

Model Ref. 13020 Material: Vitreous china Color: White Installation: Wall-mount and/or counter-top Overall Dimensions: 23.6" L x 18.7" W x 5.5" H Interior Dimensions: 17" L x 13" W x 4.5" H Drain hole: 1.75" interior Diameter Features: Without overflow, one pre-drilled faucet hole and two embedded prepared to drill 7.9" center-to-center faucet holes Components included: Wall mounting fixing bolts Recommended accessory (not included): 2.5" Diameter drain i.e. Click-clack Drain Ref. 300551 Optional (sold separately): Metallic wall console with towel bar and wooden shelf