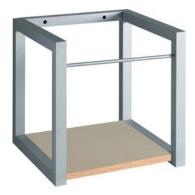

## Casual

Wall-mount metallic console with towel bar and wooden shelf Model Ref. 3823688 Material: Anodized Aluminum/ Hardwood Color/Finish: Brushed Aluminum/ Oak (shelf) Dimensions: 22.8" L x 18.3" W x 15.7" H Optional (sold separately): Casual ceramic Sink Ref. 13020 Overall Dimensions: 23.6" L x 18.7" W x 5.5" H