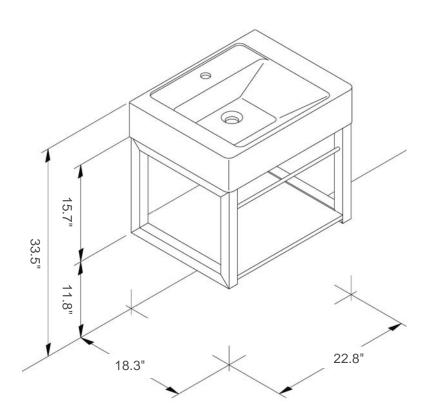

Model Ref. 3823688 Color/Finish: Brushed Aluminum/ Oak (shelf) Dimensions: 22.8" L x 18.3" W x 15.7" H

All dimensions are nominal

BISSONNET Tel. (610) 454-1295 · Fax (610) 454-9385 · info@bissonnet.net · www.bissonnet.net

## Casual

Wall-mount metallic console with towel bar and wooden shelf Model Ref. 3823688 Material: Anodized Aluminum/ Hardwood Color/Finish: Brushed Aluminum/ Oak (shelf) Dimensions: 22.8" L x 18.3" W x 15.7" H Optional (sold separately): Casual ceramic Sink Ref. 13020 Overall Dimensions: 23.6" L x 18.7" W x 5.5" H