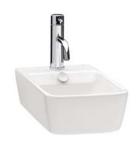

## Emma 25

Model Ref. 27090 Material: Vitreous china

Color: White

Installation: Wall-mount and/or counter-top Overall Dimensions: 9.8" L x 17.7" W x 5.8" H Interior Dimensions: 8.5" L x 12.5" W x 4" H

Foot print: 8.5" L x 16.5" W

Drain hole: 1.75" Interior Diameter

Features: Overflow and one pre-drilled faucet hole Components included: Wall mounting fixing bolts

Recommended accessory (not included): 2.5" Diameter drain i.e. Click-clack Drain Ref. 360551