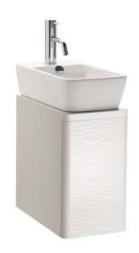

## **Emma**

Wall-mount Vanity unit with deep drawer and wooden top Model Ref. 3817177 (Aqua), or Ref. 3817176 (Anthracite)

Material: Hardwood

Dimensions: 9.8" L x 17.7" W x 18.1" H

Color/Finish: Aqua (white sides- white/pearl wave-pattern drawer front), or

Anthracite (grayish brown)
Optional (sold separately):

Emma 25 counter-top ceramic Sink

Model Ref. 27090 Color: White

Dimensions: 9.8" L x 17.7" W x 4.9" H (height visible above countertop)

All dimensions are nominal