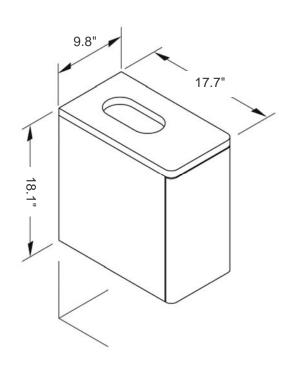

## **Emma**

Wall-mount Vanity unit with deep drawer and wooden top Model Ref. 3817177 (Aqua), or Ref. 3817176 (Anthracite)

Material: Hardwood

Dimensions: 9.8" L x 17.7" W x 18.1" H

Color/Finish: Aqua (white sides- white/pearl wave-pattern drawer front), or

Anthracite (grayish brown)
Optional (sold separately):

Emma 25 counter-top ceramic Sink

Model Ref. 27090 Color: White

Dimensions: 9.8" L x 17.7" W x 4.9" H (height visible above countertop)

All dimensions are nominal