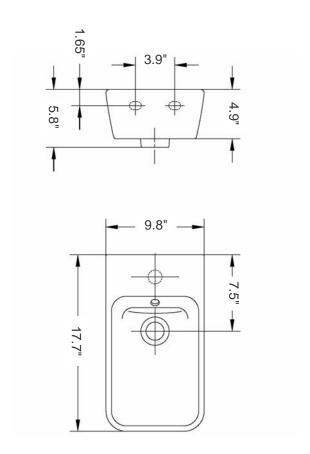

## Emma 25

Model Ref. 27090 Material: Vitreous china

Color: White

Installation: Wall-mount and/or counter-top Overall Dimensions: 9.8" L x 17.7" W x 5.8" H Interior Dimensions: 8.5" L x 12.5" W x 4" H

Foot print: 8.5" L x 16.5" W

Drain hole: 1.75" Interior Diameter

Features: Overflow and one pre-drilled faucet hole Components included: Wall mounting fixing bolts

Recommended accessory (not included): 2.5" Diameter drain i.e. Click-clack Drain Ref. 360551