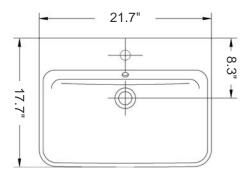

## Emma 55

Model Ref. 27000 Material: Vitreous china

Color: White

Installation: Wall-mount and/or counter-top Overall Dimensions: 21.7" L x 17.7" W x 6.2" H Interior Dimensions: 20" L x 12.8" W x 4.4" H

Foot print: 19.9" L x 16.5" W Drain hole: 1.75" Interior Diameter

Features: Overflow and one pre-drilled faucet hole Components included: Wall mounting fixing bolts

Recommended accessory (not included): 2.5" Diameter drain i.e. Click-clack Drain Ref. 360551