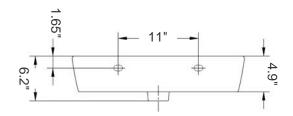

## Emma 55

Model Ref. 27000 Material: Vitreous china

Color: White

Installation: Wall-mount and/or counter-top Overall Dimensions: 21.7" L x 17.7" W x 6.2" H Interior Dimensions: 20" L x 12.8" W x 4.4" H

Foot print: 19.9" L x 16.5" W Drain hole: 1.75" Interior Diameter

Features: Overflow and one pre-drilled faucet hole Components included: Wall mounting fixing bolts

Recommended accessory (not included): 2.5" Diameter drain i.e. Click-clack Drain Ref. 360551