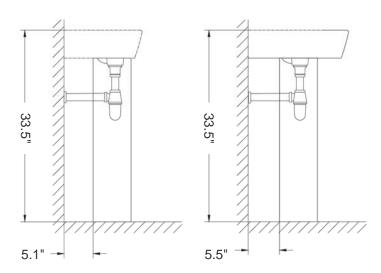

Dimensions: 15.7" L x 15.5" W x 4.1" H

Recommended accessory (not included): 2.5" Diameter drain i.e. Click-clack Drain Ref. 360551

Model Ref. 27080/27430

Model Ref. 27000/27430

ထူ

All dimensions are nominal