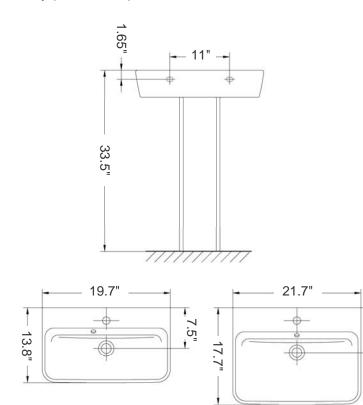

## **Emma** pedestal

Material: Vitreous china

Color: White

Features: Overflow and one pre-drilled faucet hole

Drain hole: 1.75" Interior Diameter

Model Ref. 27080/27430

Overall Dimensions: 19.7" L x 13.8" W x 33.5" H Sink overall dimensions: 19.7" L x 13.8" W x 4.9" H Sink interior dimensions: 18.2" L x 9.5" W x 4.4" H

Model Ref. 27000/27430

Overall Dimensions: 21.7" L x 17.7" W x 33.5" H Sink overall dimensions: 21.7" L x 17.7" W x 4.9" H Sink interior dimensions: 20" L x 12.8" W x 4.4" H

Optional (sold separately):

Polished stainless steel curved Towel Bar (Model Ref. 53020)