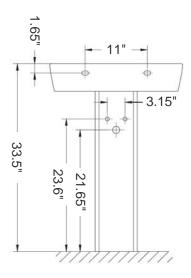

Dimensions: 15.7" L x 15.5" W x 4.1" H

Recommended accessory (not included): 2.5" Diameter drain i.e. Click-clack Drain Ref. 360551

Model Ref. 27080/27430

Model Ref. 27000/27430

ထူ

All dimensions are nominal