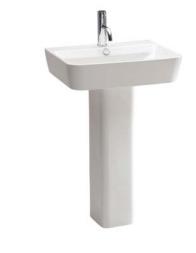

## **Emma** pedestal

Material: Vitreous china

Color: White

Features: Overflow and one pre-drilled faucet hole

Drain hole: 1.75" Interior Diameter

Model Ref. 27080/27430

Overall Dimensions: 19.7" L x 13.8" W x 33.5" H Sink overall dimensions: 19.7" L x 13.8" W x 4.9" H Sink interior dimensions: 18.2" L x 9.5" W x 4.4" H