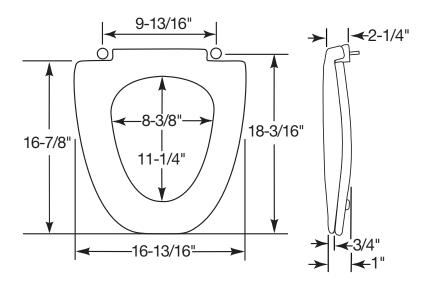

# DESCRIPTION:

Closed front with cover, elongated, injection molded solid plastic toilet seat made to fit American Standard® Roma 2009.017, Luxor 2003.036 and Carlysle 2010.031 toilets. Features four molded-in bumpers, colormatched plastic hinges with non-corrosive 300 Series stainless steel posts and pintles on 10" centers. This seat complies with IAPMO/ANSI Z124.5-2013 Plastic Toilet Seats as a class Residential.

#### SPECIFICATIONS:

Size: Elongated Material: Plastic

Style: Closed Front with Cover

Bumpers: Four

Hinges: Plastic with 300 Series Stainless Steel Posts

and Pintles

Fastening System: Non-Corrosive 300 Series Stainless Steel Nuts

# FEATURES:

Fits American Standard® Bowls

10" Bolt Spread

Non-Corrosive 300 Series Stainless Steel Posts, Pintles and Nuts

# DIMENSIONS:



Phone: 800-558-7651 Fax: 800-292-3647