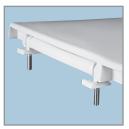

#### SPECIFICATIONS:

Size: Elongated Material: Plastic

Style: Closed Front with Cover

Bumpers: Four

Hinges: Plastic with 300 Series Stainless Steel Posts

and Pintles

Fastening System: Non-Corrosive 300 Series Stainless Steel Nuts

# FEATURES:

Fits American Standard® Bowls

10" Bolt Spread

Non-Corrosive 300 Series Stainless Steel Posts, Pintles and Nuts