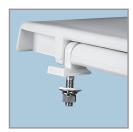

#### SPECIFICATIONS:

Size: Elongated Material: Plastic

Style: Closed Front with Cover

Bumpers: Four

Hinges: Plastic with 300 Series Stainless Steel Posts

and Pintles

Fastening System: Non-Corrosive 300 Series Stainless Steel Nuts

# FEATURES:

Fits American Standard® Bowls

10" Bolt Spread

Non-Corrosive 300 Series Stainless Steel Posts, Pintles and Nuts