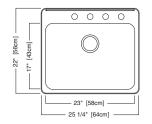

#### **Nominal Dimensions:**

25 1/4" x 22" x 8"

Bowl Size: 23" wide 17" front to back

8" deep

17SB.252283.073 Standard drilling: 3 hole

17SB.252211.073 Optional drilling: 1 hole on center

8" [20cm]

17SB.252284.073 Optional drilling: 4th hole on right