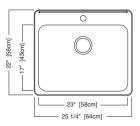

#### **Nominal Dimensions:**

25 1/4" x 22" x 8"

Bowl Size: 23" wide 17" front to back

8" deep

17SB.252283.073 Standard drilling: 3 hole

17SB.252211.073 Optional drilling: 1 hole on center

8" [20cm]

17SB.252284.073 Optional drilling: 4th hole on right