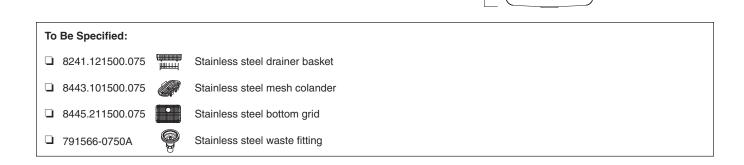

17SB.252283.073 Standard drilling: 3 hole

17SB.252211.073 Optional drilling: 1 hole on center

8" [20cm]

17SB.252284.073 Optional drilling: 4th hole on right