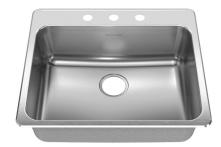

## STAINLESS STEEL KITCHEN SINK 25 1/4"

### Drop-in Series

- 20 Gauge Stainless Steel
- 18-8 Chrome Nickel content
- · Single bowl sink
- Installation hardware, template and instructions included
- · Waste fittings not included, must be ordered separately
- 27" cabinet required

#### **Nominal Dimensions:**

25 1/4" x 22" x 8"

Bowl Size: 23" wide 17" front to back

8" deep