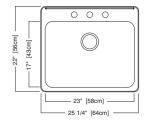

#### **Nominal Dimensions:**

25 1/4" x 22" x 8"

Bowl Size: 23" wide 17" front to back

8" deep

17SB.252283.073 Standard drilling: 3 hole

17SB.252211.073 Optional drilling: 1 hole on center

8" [20cm]

17SB.252284.073 Optional drilling: 4th hole on right