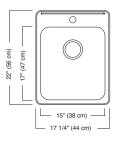

## **Nominal Dimensions:**

17 1/4" x 22" x 8"

Bowl Size: 15" wide 17" front to back 8" deep

17SB.172283.073 Standard drilling: 3 hole

17SB.172211.073 Optional drilling: 1 hole on center

| To Be Specified:         |   |                                |
|--------------------------|---|--------------------------------|
| <b>a</b> 8241.121500.075 |   | Stainless steel drainer basket |
| <b>4</b> 8443.101500.075 |   | Stainless steel mesh colander  |
| <b>4</b> 8445.131500.075 |   | Stainless steel bottom grid    |
| □ 791566-0750A           | ę | Stainless steel waste fitting  |