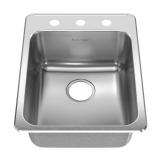

## STAINLESS STEEL KITCHEN SINK 17 1/4"

## Drop-in Series

- 20 Gauge Stainless Steel
- 18-8 Chrome Nickel content
- Single bowl sink
- · Installation hardware, template and instructions included
- · Waste fittings not included, must be ordered separately
- 21" cabinet required

17SB.172283.073 Standard drilling: 3 hole

17SB.172211.073 Optional drilling: 1 hole on center

| To Be Specified:         |   |                                |
|--------------------------|---|--------------------------------|
| <b>a</b> 8241.121500.075 |   | Stainless steel drainer basket |
| <b>4</b> 8443.101500.075 |   | Stainless steel mesh colander  |
| <b>4</b> 8445.131500.075 |   | Stainless steel bottom grid    |
| □ 791566-0750A           | ę | Stainless steel waste fitting  |