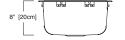

## **Nominal Dimensions:**

17 1/4" x 22" x 8"

Bowl Size: 15" wide 17" front to back 8" deep