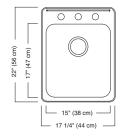

## **Nominal Dimensions:**

17 1/4" x 22" x 8"

Bowl Size: 15" wide 17" front to back 8" deep

17SB.172283.073 Standard drilling: 3 hole

17SB.172211.073 Optional drilling: 1 hole on center

| To Be Specified:         |   |                                |
|--------------------------|---|--------------------------------|
| <b>a</b> 8241.121500.075 |   | Stainless steel drainer basket |
| <b>4</b> 8443.101500.075 |   | Stainless steel mesh colander  |
| <b>4</b> 8445.131500.075 |   | Stainless steel bottom grid    |
| □ 791566-0750A           | ę | Stainless steel waste fitting  |