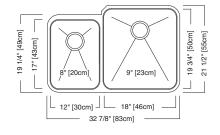

#### **Nominal Dimensions:**

32 7/8" x 21 1/2" x 9"

Large Bowl Size: 18" wide 19 3/4" front to back 9" deep

#### Small Bowl Size:

12" wide 17" front to back 6" deep