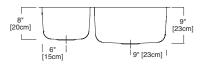

#### **Nominal Dimensions:**

32 7/8" x 21 1/2" x 9"

Large Bowl Size: 18" wide 19 3/4" front to back 9" deep

#### Small Bowl Size:

12" wide 17" front to back 6" deep