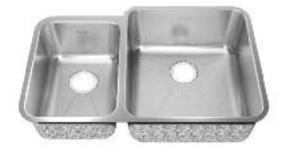

### 18 GAUGE STAINLESS STEEL KITCHEN SINK 32 7/8"

#### Undermount Series

- 18 Gauge Stainless Steel
- 18-10 Chrome Nickel content
- · Large bowl/small bowl combination sink
- · Installation hardware, template and instructions included
- · Waste fittings included
- 24" x 36" cabinet required

#### **Nominal Dimensions:**

32 7/8" x 21 1/2" x 9"

Large Bowl Size: 18" wide 19 3/4" front to back 9" deep

#### Small Bowl Size:

12" wide 17" front to back 6" deep