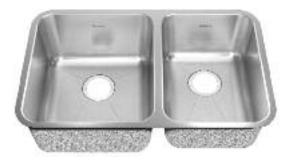

#### 18 GAUGE STAINLESS STEEL KITCHEN SINK 32 7/8"

#### Undermount Series

- 18 Gauge Stainless Steel
- 18-10 Chrome Nickel content
- · Large bowl/small bowl combination sink
- · Installation hardware, template and instructions included
- · Waste fittings included
- 33" cabinet required