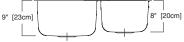

## Large Bowl Size:

15" wide 17" front to back 9" deep

### Small Bowl Size:

12" wide 17" front to back 8" deep