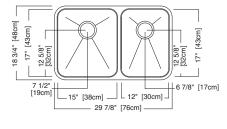

#### **Nominal Dimensions:**

29 7/8" x 18 3/4" x 9"

## Large Bowl Size:

15" wide 17" front to back 9" deep

### Small Bowl Size:

12" wide 17" front to back 8" deep