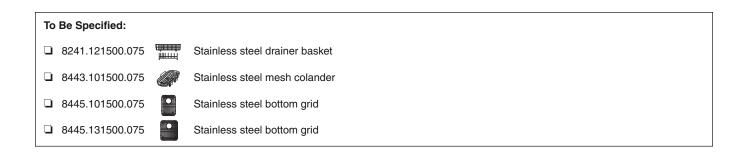

# 14CR.301900.073



Style That Works Better

#### 18 GAUGE STAINLESS STEEL KITCHEN SINK 32 7/8"

#### Undermount Series

- 18 Gauge Stainless Steel
- 18-10 Chrome Nickel content
- · Large bowl/small bowl combination sink
- · Installation hardware, template and instructions included
- · Waste fittings included
- 33" cabinet required

#### **Nominal Dimensions:**

29 7/8" x 18 3/4" x 9"

## Large Bowl Size:

15" wide 17" front to back 9" deep

### Small Bowl Size:

12" wide 17" front to back 8" deep

#### **Compliance Certifications:**

**IMPORTANT:** Dimensions of fixtures are nominal and may vary within the range of tolerances established by ASME A112.19.3 These measurements are subject to change or cancellation. No responsibility is assumed for use of superseded or voided leaflet.