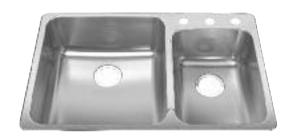

## STAINLESS STEEL KITCHEN SINK 33 3/8"

#### Drop-in Series

- 18 Gauge Stainless Steel
- 18-10 Chrome Nickel content
- · Large bowl/small bowl combination sink
- · Installation hardware, template and instructions included
- · Waste fittings included
- 36" cabinet required

### **Nominal Dimensions:**

33 3/8" x 22" x 9"

#### Large Bowl Size: 18" wide

19 3/4" front to back 9" deep

# Small Bowl Size:

12" wide 17" front to back 8" deep