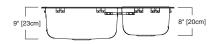

### **Nominal Dimensions:**

33 3/8" x 22" x 9"

#### Large Bowl Size: 18" wide

19 3/4" front to back 9" deep

# Small Bowl Size:

12" wide 17" front to back 8" deep