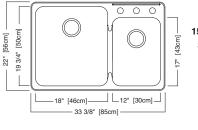

### **Nominal Dimensions:**

33 3/8" x 22" x 9"

#### Large Bowl Size: 18" wide

19 3/4" front to back 9" deep

# Small Bowl Size:

12" wide 17" front to back 8" deep