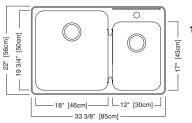

### **Nominal Dimensions:**

33 3/8" x 22" x 9"

#### Large Bowl Size: 18" wide

19 3/4" front to back 9" deep

# Small Bowl Size:

12" wide 17" front to back 8" deep