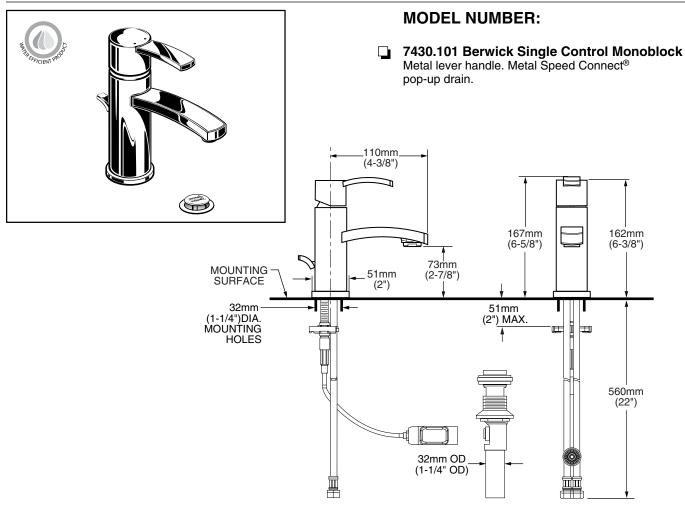

## BERWICK™ SINGLE CONTROL MONOBLOCK FAUCET

Style That Works Better

#### **GENERAL DESCRIPTION:**

Cast brass body. Metal lever handle. Washerless 35mm ceramic disc valve cartridge with integral hot limit safety stop. Braided flexible supply hoses with 3/8" compression connectors. 20" (500mm) long flexible stainless steel drain cable is pre-assembled to faucet body. Metal Speed Connect® drain body with 1-1/4" (32mm) tail piece. 1.5 gpm/5.7L/min. maximum flow rate..

### SUGGESTED SPECIFICATION:

Single control lavatory faucet shall feature a brass body and metal lever handle. Fitting shall be equipped with flexible supplies with 3/8" compression connectors. Shall also feature washerless ceramic disc valve cartridge with an integral hot limit safety stop. Shall also feature a metal drain body with stainless steel cable actuation. Fitting shall be American Standard Model # 7430.101.\_\_\_\_.

### **CODES AND STANDARDS**

These products meet or exceed the following codes and standards:

ANSI A117.1 ASME A112.18.1 NSF 61/Section 9 and Annex G CSA B125.1

|          |                                                                      | Finish Options     |                        |
|----------|----------------------------------------------------------------------|--------------------|------------------------|
| Product  |                                                                      | Polished<br>Chrome | PVD<br>Satin<br>Nickel |
| Number   | Description                                                          | 002                | 295                    |
| 7430.101 | Berwick Single Control Monoblock. Metal Speed Connect® pop-up drain. |                    |                        |