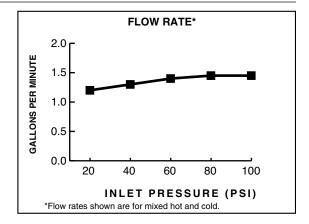

#### **GENERAL DESCRIPTION:**

Cast brass body. Metal lever handle. Washerless 35mm ceramic disc valve cartridge with integral hot limit safety stop. Braided flexible supply hoses with 3/8" compression connectors. 20" (500mm) long flexible stainless steel drain cable is pre-assembled to faucet body. Metal Speed Connect® drain body with 1-1/4" (32mm) tail piece. 1.5 gpm/5.7L/min. maximum flow rate..