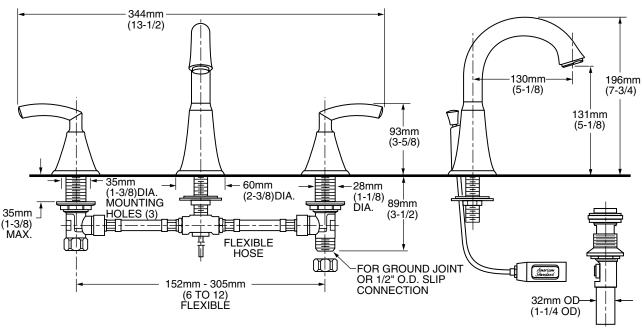

#### **GENERAL DESCRIPTION:**

Durable cast brass spout and metal lever handles. Cast brass valve bodies with flexible hose connections for 6" to 12" (152mm to 305mm) installations. One-half inch male inlet shanks with brass coupling nuts. 1/4 turn washerless ceramic disc valve cartridges. 20 inch (500mm) long flexible stainless steel drain cable is pre-assembled to spout. Metal Speed Connect® drain body with 1-1/4" (32mm) tail piece. 1.5 gpm/5.7L/min. maximum flow rate.

#### SUGGESTED SPECIFICATION:

Two handle widespread lavatory faucet shall feature a cast brass spout and valve bodies with flexible hose connections for 6" to 12" installations. Shall feature 1/4 turn washerless ceramic disc valve cartridges. Shall also feature a metal drain body with stainless steel cable actuation. Fitting shall be American Standard Model # 7038.801.\_\_\_\_.