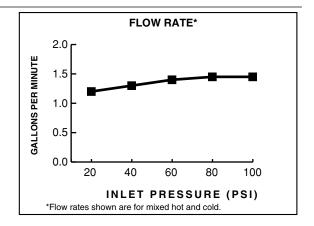

#### **GENERAL DESCRIPTION:**

Durable cast brass spout and metal lever handles. Cast brass valve bodies with flexible hose connections for 6" to 12" (152mm to 305mm) installations. One-half inch male inlet shanks with brass coupling nuts. 1/4 turn washerless ceramic disc valve cartridges. 20 inch (500mm) long flexible stainless steel drain cable is pre-assembled to spout. Metal Speed Connect® drain body with 1-1/4" (32mm) tail piece. 1.5 gpm/5.7L/min. maximum flow rate.