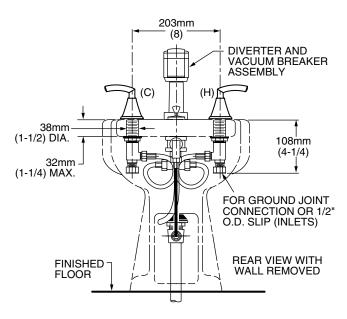

#### **GENERAL DESCRIPTION:**

Cast brass valve bodies. 1/4 turn washerless ceramic disc valve cartridges. Diverter controls water flow between douche spray and flushing rim. Douche spray has built-in spray height adjustment. 20" (500mm) long flexible stainless steel drain cable is pre-assembled to lift rod assembly. Metal Speed Connect™ drain body with 1-1/4" (32mm) tail piece.