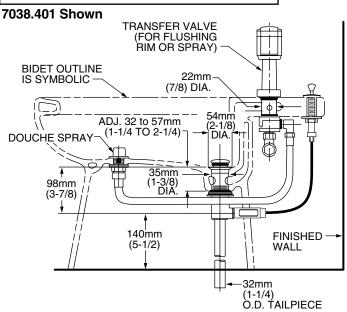

#### **MODEL NUMBER:**

- 7038.401 Fixture-Mounted Bidet Fitting Vacuum breaker. Metal Speed Connect™ Pop-up drain. Metal lever handles.
- → 7038.400 Fixture-Mounted Bidet Fitting

  Less vacuum breaker. Metal Speed Connect<sup>™</sup> Pop-up

#### **GENERAL DESCRIPTION:**

Cast brass valve bodies. 1/4 turn washerless ceramic disc valve cartridges. Diverter controls water flow between douche spray and flushing rim. Douche spray has built-in spray height adjustment. 20" (500mm) long flexible stainless steel drain cable is pre-assembled to lift rod assembly. Metal Speed Connect™ drain body with 1-1/4" (32mm) tail piece.