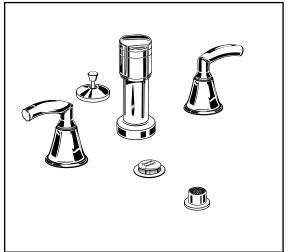

#### **MODEL NUMBER:**

- 7038.401 Fixture-Mounted Bidet Fitting Vacuum breaker. Metal Speed Connect™ Pop-up drain. Metal lever handles.
- → 7038.400 Fixture-Mounted Bidet Fitting

  Less vacuum breaker. Metal Speed Connect<sup>™</sup> Pop-up

#### **GENERAL DESCRIPTION:**

Cast brass valve bodies. 1/4 turn washerless ceramic disc valve cartridges. Diverter controls water flow between douche spray and flushing rim. Douche spray has built-in spray height adjustment. 20" (500mm) long flexible stainless steel drain cable is pre-assembled to lift rod assembly. Metal Speed Connect™ drain body with 1-1/4" (32mm) tail piece.

#### **Exclusive Speed Connect Metal Drain:**

- · Fewer Parts installs in less time.
- No adjustments required seals the first time, every time.
- Flexible stainless steel cable installs effortlessly in tight spaces.