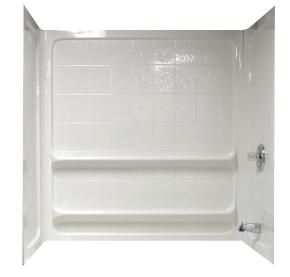

# ACRYLUX 60" x 32" TILE BATH WALL SET

## G032Y1.BWT Tile Bath Wall Set

### **Product Features:**

- High-gloss acrylic-capped ABS with fiberglass reinforcement
- Mounts directly to studs
- Caulk-less installation
- Integral rubber gasket between back and side walls for a watertight seal
- Pin-and-slot design for easy alignment of side and back panels
- Full width accessory shelves
- Simulated grout lines for the attractive look of a textured tile wall