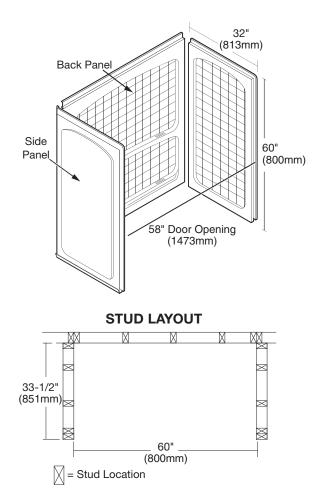

# **Nominal Dimensions:**

## Side Panels:

60" tall x 32" wide (1524 x 813 mm)

### **Back Panel:**

60" tall x 60" wide (1524 x 1524mm)