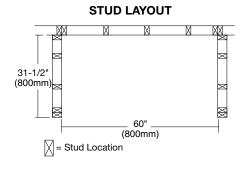

#### **Product Features:**

- High-gloss acrylic-capped ABS with fiberglass reinforcement
- Mounts directly to studs
- Caulk-less installation
  - Integral rubber gasket between back and side walls for a watertight seal
- Pin-and-slot design for easy alignment of side and back panels
- Full width accessory shelves