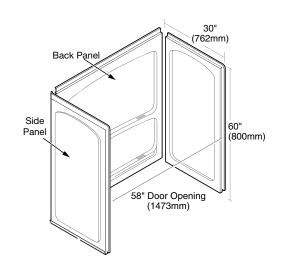

#### **Side Panels:**

60" tall x 30" wide (1524 x 762 mm)

#### **Back Panel:**

60" tall x 60" wide (1524 x 1524mm)