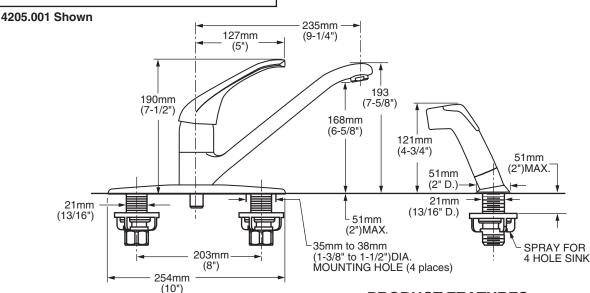

#### **MODEL NUMBER:**

- ☐ 4205.001 Kitchen Faucet Metal Lever Handle. Separate color-matched handspray.
- ☐ 4205.000 Kitchen Faucet Metal Lever Handle. Less handspray.

#### **GENERAL DESCRIPTION:**

Washerless 47mm ceramic disc valve cartridge with integral hot limit safety stop. Cast brass waterway with 1/2" male inlet shanks. Cast brass 9-1/4" (235mm) swivel spout, metal escutcheon plate (escutcheon size 10" L x 2-5/16" W), and metal handle. 2.2 gpm/8.3L/min. maximum flow rate.

## PRODUCT FEATURES:

Ceramic Disc Valve Cartridge: Assures a lifetime of drip-free performance.

Cast Brass Waterway, Cast Brass Spout: Highest quality faucet materials for durability and long life.

Higher and Longer Spout: Spout designed to allow more room under spout and extended reach into the sink.