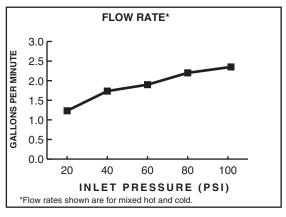

#### **GENERAL DESCRIPTION:**

Washerless 47mm ceramic disc valve cartridge with integral hot limit safety stop. Cast brass waterway with 1/2" male inlet shanks. Cast brass 9-1/4" (235mm) swivel spout, metal escutcheon plate (escutcheon size 10" L x 2-5/16" W), and metal handle. 2.2 gpm/8.3L/min. maximum flow rate.