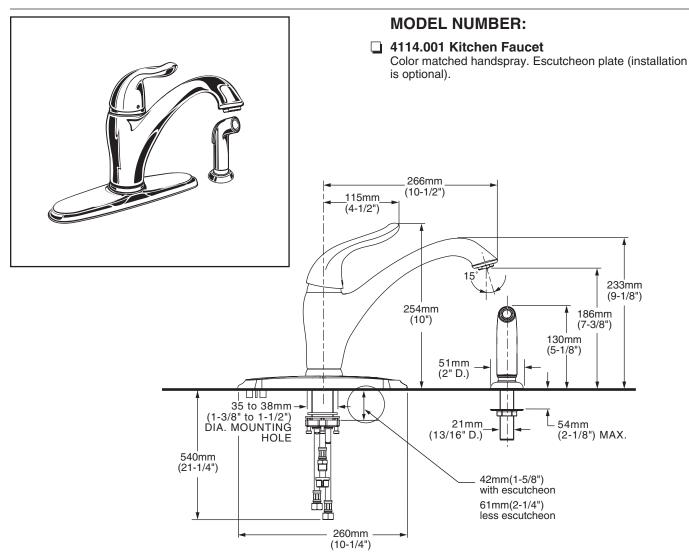

#### **GENERAL DESCRIPTION:**

Cast brass body and swivel spout. Metal escutcheon plate and metal lever handle. Washerless 40mm ceramic disc valve cartridge. Braided flexible supply hoses with 3/8" compression connections. 2.2 gpm/8.3L/min. maximum flow rate. Brass mounting shank with brass fixation ring. Can be mounted with or without supplied escutcheon plate (escutcheon size 10-1/4"L x 2-1/2"W). Color-matched hand spray. Cap provided for less spray applications

#### SUGGESTED SPECIFICATION:

Single control kitchen faucet shall feature a cast brass body and cast brass swivel spout. Metal escutcheon plate, and metal lever handle. Shall also feature washerless ceramic disc valve cartridge, and flexible hose supplies. Fitting shall be American Standard Model # 4114.001.\_\_