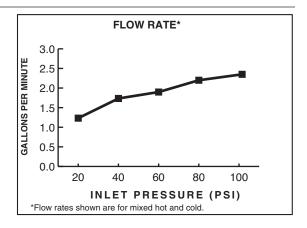

#### **GENERAL DESCRIPTION:**

Cast brass body and swivel spout. Metal escutcheon plate and metal lever handle. Washerless 40mm ceramic disc valve cartridge. Braided flexible supply hoses with 3/8" compression connections. 2.2 gpm/8.3L/min. maximum flow rate. Brass mounting shank with brass fixation ring. Can be mounted with or without supplied escutcheon plate (escutcheon size 10-1/4"L x 2-1/2"W). Color-matched hand spray. Cap provided for less spray applications