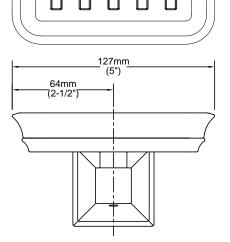

## **MODEL NUMBER:**

**2555.050 SOAP DISH** 

## **PRODUCT FEATURES:**

Heavy duty construction: Highest quality materials for

durability & long life.

**Concealed Mounting** 

Materials of Construction: Body and Escutcheon - brass.

Soap dish - Frosted glass.