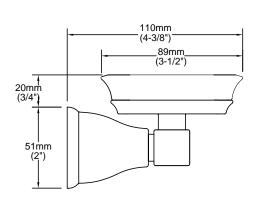

## **MODEL NUMBER:**

**2555.050 SOAP DISH** 

## **PRODUCT FEATURES:**

Heavy duty construction: Highest quality materials for

durability & long life.

**Concealed Mounting** 

Materials of Construction: Body and Escutcheon - brass.

Soap dish - Frosted glass.