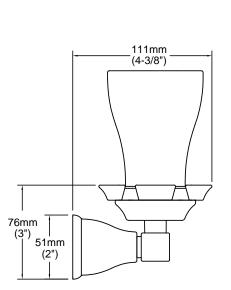

#### **MODEL NUMBER:**

2555.091 Toothbrush/Tumbler Holder

#### **Available Finishes**

90mm (3-9/16"

|   | .002 | Polished Chrome    |
|---|------|--------------------|
|   | .099 | PVD Polished Brass |
| ſ | .295 | PVD Satin          |