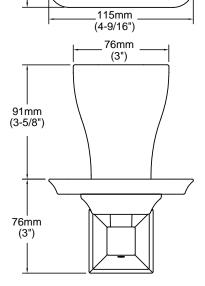

#### **MODEL NUMBER:**

2555.091 Toothbrush/Tumbler Holder

#### **Available Finishes**

90mm (3-9/16"

|   | .002 | Polished Chrome    |
|---|------|--------------------|
|   | .099 | PVD Polished Brass |
| ſ | .295 | PVD Satin          |