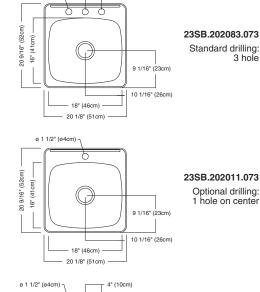

#### **Nominal Dimensions:**

20 1/8" x 20 9/16" x 10"

## **Bowl Size:** 18" wide 16" front to back

10" deep

4" (10cm)

10" (25cm

23SB.202084.073 Optional drilling: 4th hole on right

To Be Specified:

791566-0750A

Stainless steel waste fitting