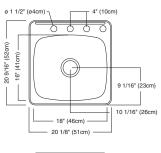

#### **Nominal Dimensions:**

20 1/8" x 20 9/16" x 10"

## **Bowl Size:** 18" wide 16" front to back

10" deep