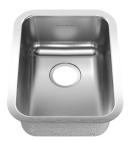

#### STAINLESS STEEL KITCHEN SINK 13 3/4"

# ■ Undermount Series

- 20 Gauge Stainless Steel
- 18-8 Chrome Nickel content
- · Single bowl sink
- · Installation hardware, template and instructions included
- · Waste fittings not included, must be ordered separately
- 18" cabinet required