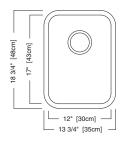

#### **Nominal Dimensions:**

13 3/4" x 18 3/4" x 7"

### **Bowl Size:**

12" wide 17" front to back 7" deep