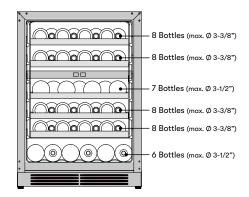

**FEATURES** 

Capacity 45 bottles (750 ml)

Volume 5.2 cu/ft

Temperature Range 40° - 65° F (both zones)

Sound Level 39 dBA

Door Finish 304-grade Stainless + Glass

Cabinet FinishBlackInterior FinishBlackField-Reversible DoorYesZero-Clearance Door HingeYes

#### DID YOU KNOW?

The designated 7 bottle capacity rack easily stores large diameter bottles such as pinot noir, chardonnay, and champagne.