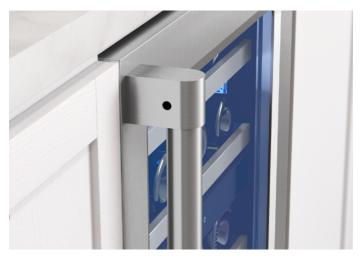

Door Lock in Pro-Style Handle

and Amber

Door Lock Yes Sabbath Mode Yes

Air Filtration Yes, w/ carbon filter

PreciseTemp™ Yes Active Cooling Technology Yes Vibration Dampening System Yes

AC POWER 115V, 60Hz at Max. 1.0A

WARRANTY 2 years parts, 2 years labor