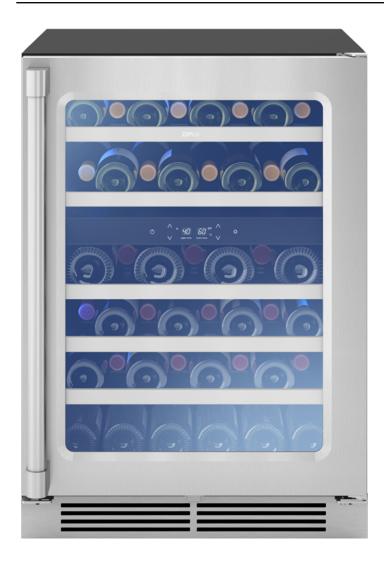

# PRO WINE COOLER

DUAL ZONE

For that social media-worthy kitchen, our Presrv™ Pro Dual Zone Wine Cooler means always having perfectly stored white and red, plus its professional-kitchen good looks will go with all of your other pro-style appliances. This large capacity cooler has two distinct

temperature zones with PreciseTemp™ temperature control, an updated door design with pro-style handle with lock, plus wider frame with beveled edges and a stylish toe kick.

Wide Frame Door with Beveled Edges

#### DUAL ZONE

MODEL

Pro Dual Zone Wine Cooler PRPW24C02AG

Size 24"

Dimensions 23-7/8"W x 33-7/8"H x 23-5/8"D

Weight 128lbs

Installation Type Compact / Built-in / Freestanding

Refrigerant Type R600a

**FEATURES** 

Capacity 45 bottles (750 ml)

Volume 5.2 cu/ft

Temperature Range 40° - 65° F (both zones)

Sound Level 39 dBA

Door Finish 304-grade Stainless + Glass

Cabinet FinishBlackInterior FinishBlackField-Reversible DoorYesZero-Clearance Door HingeYes

Door Glass

Dual-pane, Low-e Argon-filled
Shelving

5 full-extension, black wood

racks w/ stainless trim

Controls Electronic Capacitive Touch

Lighting 3-Color LED

Cloud White, Deep Blue, Amber

Door Open Alarm Yes, after 3 minutes