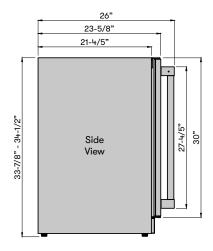

#### DUAL ZONE

MODEL

Pro Dual Zone Wine Cooler PRPW24C02AG

Size 24"

Dimensions 23-7/8"W x 33-7/8"H x 23-5/8"D

Weight 128lbs

Installation Type Compact / Built-in / Freestanding

Refrigerant Type R600a