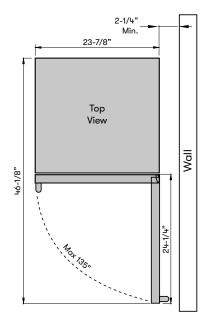

#### DUAL ZONE

MODEL

Pro Dual Zone Wine Cooler PRPW24C02AG

Size 24"

Dimensions 23-7/8"W x 33-7/8"H x 23-5/8"D

Weight 128lbs

Installation Type Compact / Built-in / Freestanding

Refrigerant Type R600a