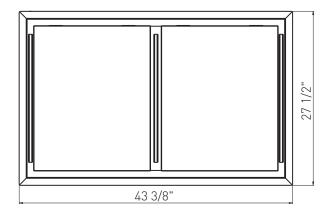

43" Size

Internal Blower CFM\* 290, CBI-290A Internal Blower CFM\* 600, CBI-600A Internal Blower CFM\* 1,100, PBI-1100A In-line Blower CFM\* 1,000, PBN-1000A External Blower CFM\* 1,000, CBE-1000

Max. Sones 3.2-8