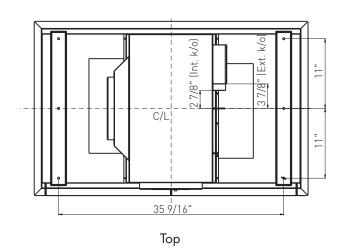

**DUCT SPECIFICATIONS** 

Vertical Blower NA

Horizontal Internal Blower 6"(CBI),10"(PBI)

Horizontal In-Line/External Blower 10"

**AC INPUT** 120V - 60Hz AC POWER\*\*\* Max. 0.6 Amps

**OPTIONAL ACCESSORIES** 