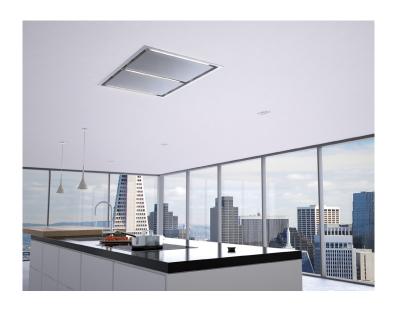

ISLAND

Enjoy unobstructed views of your kitchen with the modern, minimalist lines of the Lux. This sleek hood includes a wireless remote control, and it discreetly mounts into the ceiling above your range or cooktop for power and

good looks combined. Your kitchen will stay clean and smoke free with the Lux's Perimeter Aspiration and multiple blower options, and the tri-level LED light strip ensures a good-looking

MODEL

Stainless Steel ALU-E43ASX