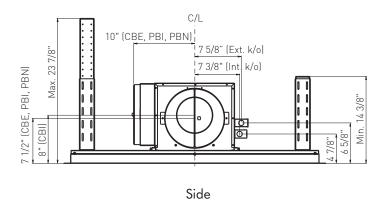

43" Size

Internal Blower CFM\* 290, CBI-290A Internal Blower CFM\* 600, CBI-600A Internal Blower CFM\* 1,100, PBI-1100A In-line Blower CFM\* 1,000, PBN-1000A External Blower CFM\* 1,000, CBE-1000

Max. Sones 3.2-8

**DUCT SPECIFICATIONS** 

Vertical Blower NA

Horizontal Internal Blower 6"(CBI),10"(PBI)

Horizontal In-Line/External Blower 10"

**AC INPUT** 120V - 60Hz AC POWER\*\*\* Max. 0.6 Amps

**OPTIONAL ACCESSORIES** 