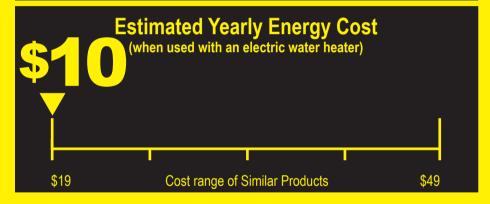

**Estimated Yearly Electricity Use** 

**Estimated Yearly Energy Cost** when used with a natural gas water heater

- · Your cost will depend on your utility rates and use.
- Cost range based only on standard capacity models.
- Estimated operating cost based on six wash loads a week and a national average electricity cost of 12 cents per kWh and natural gas cost of \$1.09 per therm.