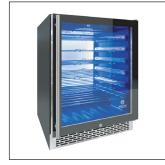

## Features:

- · Right Hinge, also available in Left Hinge
- Capacity: Approx. 41 standard Bordeaux bottles and may include bulk storage
- Front exhaust for built-in or freestanding installation
- Temperature Range: 41°- 64°F
- Ambient Temperature Range: 41° 100°F / Humidity 45~90%
- · Control: Digital Temperature Control
- Patented interior Backlit<sup>™</sup> (baklīt) panel: Heliotrope, Amber, and Vinotemp BioBlu<sup>™</sup> baklīt (U.S. Patent No. D868,849 S)
- Patented Label forward, VinBo<sup>™</sup> Racks (U.S. Patent No. D910,089 S)
- · Shelves can be adjusted to accommodate more or less bottles.
- Indoor/Outdoor: Indoor only
- Security Lock: Yes
- Rated Voltage: AC 115V / Frequency: 60 Hz
- Dimensions: 23-1/2"W X 23-1/2"D X 34-3/8"H

## PRIVATE RESERVE SERIES 41-BOTTLE COMMERCIAL 54 SINGLE-ZONE WINE COOLER

Vinotemp's Private Reserve Series 41-Bottle wine cooler has innovative features such as telescopic shelves, label forward wine bottle display, interior Backlit™ in three different colors, and LED side lighting to maximize your display capability. This Vinotemp wine refrigerator is front venting with easy installation to build in and fit perfectly in any kitchen or bar area. The commercial style wine cooler is an entertainer's delight with three different color options to display whatever mood fits. The design forward wine cooler features vibration-damping design to better protect its contents and is engineered for low energy consumption and low noise. Its patented interior Backlit™ panel has three different options - Heliotrope, Amber, and Vinotemp BioBlu™ (which helps reduce the growth of bacteria and mold) - and can be selected at any give time. Adjustable temperature range allows users to select a proper, customized storage and serving temperature for light or darker wines. Sturdy, stylish patented label forward VinBo™ Racks cradle bottles so the labels of wine stored are front facing while the racks glide and extend forward, adding to the cooler's visual appeal and function. A digital LED temperature display makes temperatures easy-to-read and ensures wine is being stored and served at the appropriate temperature.