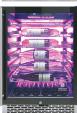

## PRIVATE RESERVE SERIES 41-BOTTLE COMMERCIAL 54 SINGLE-ZONE WINE COOLER

Vinotemp's Private Reserve Series 41-Bottle wine cooler has innovative features such as telescopic shelves, label forward wine bottle display, interior Backlit™ in three different colors, and LED side lighting to maximize your display capability. This Vinotemp wine refrigerator is front venting with easy installation to build in and fit perfectly in any kitchen or bar area. The commercial style wine cooler is an entertainer's delight with three different color options to display whatever mood fits. The design forward wine cooler features vibration-damping design to better protect its contents and is engineered for low energy consumption and low noise. Its patented interior Backlit™ panel has three different options - Heliotrope, Amber, and Vinotemp BioBlu™ (which helps reduce the growth of bacteria and mold) - and can be selected at any give time. Adjustable temperature range allows users to select a proper, customized storage and serving temperature for light or darker wines. Sturdy, stylish patented label forward VinBo™ Racks cradle bottles so the labels of wine stored are front facing while the racks glide and extend forward, adding to the cooler's visual appeal and function. A digital LED temperature display makes temperatures easy-to-read and ensures wine is being stored and served at the appropriate temperature.