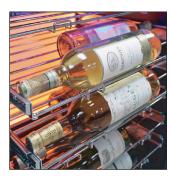

## PRIVATE RESERVE SERIES 41-BOTTLE COMMERCIAL 54 SINGLE-ZONE WINE COOLER

Vinotemp's Private Reserve Series 41-Bottle wine cooler has innovative features such as telescopic shelves, label forward wine bottle display, interior Backlit™ in three different colors, and LED side lighting to maximize your display capability. This Vinotemp wine refrigerator is front venting with easy installation to build in and fit perfectly in any kitchen or bar area. The commercial style wine cooler is an entertainer's delight with three different color options to display whatever mood fits. The design forward wine cooler features vibration-damping design to better protect its contents and is engineered for low energy consumption and low noise. Its patented interior Backlit™ panel has three different options - Heliotrope, Amber, and Vinotemp BioBlu™ (which helps reduce the growth of bacteria and mold) - and can be selected at any give time. Adjustable temperature range allows users to select a proper, customized storage and serving temperature for light or darker wines. Sturdy, stylish patented label forward VinBo™ Racks cradle bottles so the labels of wine stored are front facing while the racks glide and extend forward, adding to the cooler's visual appeal and function. A digital LED temperature display makes temperatures easy-to-read and ensures wine is being stored and served at the appropriate temperature.