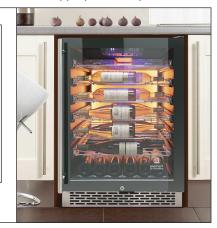

## PRIVATE RESERVE SERIES 41-BOTTLE COMMERCIAL 54 SINGLE-ZONE WINE COOLER

Vinotemp's Private Reserve Series 41-Bottle wine cooler has innovative features such as telescopic shelves, label forward wine bottle display, interior Backlit™ in three different colors, and LED side lighting to maximize your display capability. This Vinotemp wine refrigerator is front venting with easy installation to build in and fit perfectly in any kitchen or bar area. The commercial style wine cooler is an entertainer's delight with three different color options to display whatever mood fits. The design forward wine cooler features vibration-damping design to better protect its contents and is engineered for low energy consumption and low noise. Its patented interior Backlit™ panel has three different options - Heliotrope, Amber, and Vinotemp BioBlu™ (which helps reduce the growth of bacteria and mold) - and can be selected at any give time. Adjustable temperature range allows users to select a proper, customized storage and serving temperature for light or darker wines. Sturdy, stylish patented label forward VinBo™ Racks cradle bottles so the labels of wine stored are front facing while the racks glide and extend forward, adding to the cooler's visual appeal and function. A digital LED temperature display makes temperatures easy-to-read and ensures wine is being stored and served at the appropriate temperature.