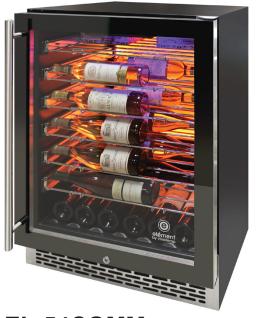

## PRIVATE RESERVE SERIES 41-BOTTLE COMMERCIAL 54 SINGLE-ZONE WINE COOLER

Vinotemp's Private Reserve Series 41-Bottle wine cooler has innovative features such as telescopic shelves, label forward wine bottle display, interior Backlit™ in three different colors, and LED side lighting to maximize your display capability. This Vinotemp wine refrigerator is front venting with easy installation to build in and fit perfectly in any kitchen or bar area. The commercial style wine cooler is an entertainer's delight with three different color options to display whatever mood fits. The design forward wine cooler features vibration-damping design to better protect its contents and is engineered for low energy consumption and low noise. Its patented interior Backlit™ panel has three different options - Heliotrope, Amber, and Vinotemp BioBlu™ (which helps reduce the growth of bacteria and mold) - and can be selected at any give time. Adjustable temperature range allows users to select a proper, customized storage and serving temperature for light or darker wines. Sturdy, stylish patented label forward VinBo™ Racks cradle bottles so the labels of wine stored are front facing while the racks glide and extend forward, adding to the cooler's visual appeal and function. A digital LED temperature display makes temperatures easy-to-read and ensures wine is being stored and served at the appropriate temperature.