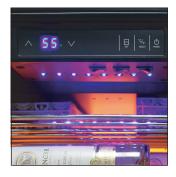

## PRIVATE RESERVE SERIES 41-BOTTLE COMMERCIAL 54 SINGLE-ZONE WINE COOLER

Vinotemp's Private Reserve Series 41-Bottle wine cooler has innovative features such as telescopic shelves, label forward wine bottle display, interior Backlit™ in three different colors, and LED side lighting to maximize your display capability. This Vinotemp wine refrigerator is front venting with easy installation to build in and fit perfectly in any kitchen or bar area. The commercial style wine cooler is an entertainer's delight with three different color options to display whatever mood fits. The design forward wine cooler features vibration-damping design to better protect its contents and is engineered for low energy consumption and low noise. Its patented interior Backlit™ panel has three different options - Heliotrope, Amber, and Vinotemp BioBlu™ (which helps reduce the growth of bacteria and mold) - and can be selected at any give time. Adjustable temperature range allows users to select a proper, customized storage and serving temperature for light or darker wines. Sturdy, stylish patented label forward VinBo™ Racks cradle bottles so the labels of wine stored are front facing while the racks glide and extend forward, adding to the cooler's visual appeal and function. A digital LED temperature display makes temperatures easy-to-read and ensures wine is being stored and served at the appropriate temperature.

Shelves

Control Panel

Empty