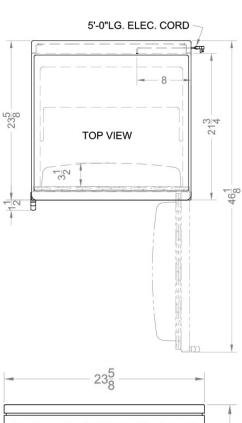

#### FF6L Specifications:

| Overview                       |                                 |  |
|--------------------------------|---------------------------------|--|
| Height of Cabinet              | 33.5" (85 cm)                   |  |
| Width                          | 23.63" (60 cm)                  |  |
| Depth                          | 23.5" (60 cm)                   |  |
| Depth with Handle              | 25.13" (64 cm)                  |  |
| Depth with door at 90°         | 46.13" (117 cm)                 |  |
| Capacity                       | 5.5 cu.ft. (156 L)              |  |
| Defrost Type                   | Automatic                       |  |
| Door                           | White                           |  |
| Cabinet                        | White                           |  |
| US Electrical Safety           | UL                              |  |
| Canadian Electrical<br>Safety  | ULC                             |  |
| Amps                           | 1.3                             |  |
| Shipping Weight                | 102.0 lbs. (46 kg)              |  |
| Parts & Labor Warranty         | 1 Year                          |  |
| Compressor Warranty            | 5 Years                         |  |
| Refrigerator Features          |                                 |  |
| Door Swing                     | RHD                             |  |
| Reversible                     | Yes                             |  |
| Crisper Qty                    | 1                               |  |
| Crisper Finish                 | Opaque                          |  |
| Crisper Cover                  | Glass                           |  |
| Shelf Type                     | Wire                            |  |
| Shelf Qty                      | 3                               |  |
| Full Door Shelf Qty            | 3                               |  |
| Adjustable Shelves             | Yes                             |  |
| Thermostat Type                | Dial                            |  |
| Refrigerant Type               | R134a                           |  |
| Refrigerant Amount             | 1.8oz.                          |  |
| High Side PSI                  | 285.0                           |  |
| Low Side PSI                   | 70.0                            |  |
| Level Legs Qty                 | 2                               |  |
| Interior Light                 | Yes                             |  |
| Temperature Range              | 34°F to 46°F                    |  |
| Dimensions                     |                                 |  |
|                                |                                 |  |
| Interior Height                | 27.75" (70 cm)                  |  |
| Interior Height Interior Width | 27.75" (70 cm)<br>20.0" (51 cm) |  |

| Compressor Step Height | 7.0" (18 cm)  |
|------------------------|---------------|
| Compressor Step Width  | 20.0" (51 cm) |
| Compressor Step Depth  | 6.0" (15 cm)  |