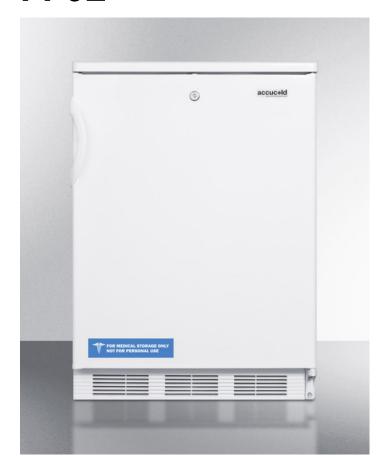

# FF6L

33.5" x 23.63" x 23.5" (H x W x D)

Freestanding counter height all-refrigerator for general purpose use, with front lock, automatic defrost operation and white exterior

#### **Highlights:**

Full 5.5 cu.ft. capacity inside a convenient 24" footprint Factory-installed lock provides security you can count on Automatic defrost ensures minimum user maintenance