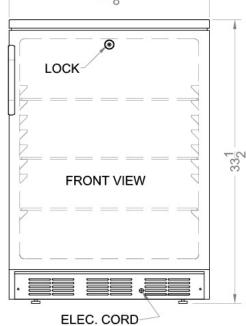

#### FF6L Specifications:

| Overview                       |                                 |  |
|--------------------------------|---------------------------------|--|
| Height of Cabinet              | 33.5" (85 cm)                   |  |
| Width                          | 23.63" (60 cm)                  |  |
| Depth                          | 23.5" (60 cm)                   |  |
| Depth with Handle              | 25.13" (64 cm)                  |  |
| Depth with door at 90°         | 46.13" (117 cm)                 |  |
| Capacity                       | 5.5 cu.ft. (156 L)              |  |
| Defrost Type                   | Automatic                       |  |
| Door                           | White                           |  |
| Cabinet                        | White                           |  |
| US Electrical Safety           | UL                              |  |
| Canadian Electrical<br>Safety  | ULC                             |  |
| Amps                           | 1.3                             |  |
| Shipping Weight                | 102.0 lbs. (46 kg)              |  |
| Parts & Labor Warranty         | 1 Year                          |  |
| Compressor Warranty            | 5 Years                         |  |
| Refrigerator Features          |                                 |  |
| Door Swing                     | RHD                             |  |
| Reversible                     | Yes                             |  |
| Crisper Qty                    | 1                               |  |
| Crisper Finish                 | Opaque                          |  |
| Crisper Cover                  | Glass                           |  |
| Shelf Type                     | Wire                            |  |
| Shelf Qty                      | 3                               |  |
| Full Door Shelf Qty            | 3                               |  |
| Adjustable Shelves             | Yes                             |  |
| Thermostat Type                | Dial                            |  |
| Refrigerant Type               | R134a                           |  |
| Refrigerant Amount             | 1.8oz.                          |  |
| High Side PSI                  | 285.0                           |  |
| Low Side PSI                   | 70.0                            |  |
| Level Legs Qty                 | 2                               |  |
| Interior Light                 | Yes                             |  |
| Temperature Range              | 34°F to 46°F                    |  |
| Dimensions                     |                                 |  |
|                                |                                 |  |
| Interior Height                | 27.75" (70 cm)                  |  |
| Interior Height Interior Width | 27.75" (70 cm)<br>20.0" (51 cm) |  |

| Compressor Step Height | 7.0" (18 cm)  |
|------------------------|---------------|
| Compressor Step Width  | 20.0" (51 cm) |
| Compressor Step Depth  | 6.0" (15 cm)  |