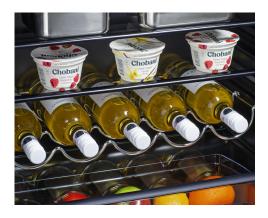

#### **Product Features:**

| 24" wide European all-refrigerator | Freezerless refrigerator designed and manufactured in Europe for residential use                                                                                                                                                                                       |  |
|------------------------------------|------------------------------------------------------------------------------------------------------------------------------------------------------------------------------------------------------------------------------------------------------------------------|--|
| ADA Compliant height               | 32" height allows easy installation under lower ADA compliant counters                                                                                                                                                                                                 |  |
| Panel-ready door                   | Integrated stainless steel door frame allows you to mount full overlay panels over the door to create a custom look that can blend into cabinetry with no exposed frame (panel size: $235/16$ " W x $281/4$ " H and at least $3/4$ " thick; maximum weight: $10$ lbs.) |  |
| Large capacity                     | 5.1 cu.ft. interior offers more storage space than units in this size class                                                                                                                                                                                            |  |
| Slim counter height dimensions     | Ideal 24" footprint for an easy fit                                                                                                                                                                                                                                    |  |
| Automatic defrost                  | No-frost operation for minimum user maintenance                                                                                                                                                                                                                        |  |
| Adjustable glass shelves           | Rearrange your refrigerator space to accommodate all shapes and sizes or remove shelves for a simple clean-up                                                                                                                                                          |  |
| Bottle shelf included              | Removable scalloped steel shelf lets you keep wine and other bottles stored horizontally                                                                                                                                                                               |  |
| Fruit and vegetable crisper        | Removable clear crisper drawer offers the ideal conditions for keeping produce at its best                                                                                                                                                                             |  |