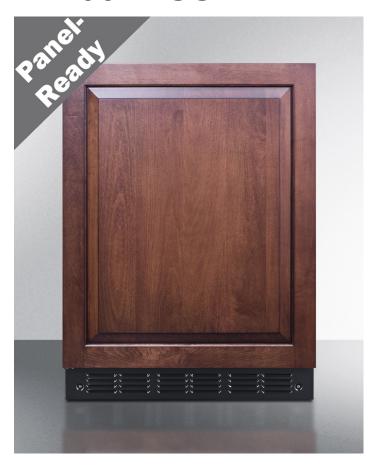

# FF708BLSSIFADALHD

32.13" x 23.63" x 23" (H x W x D)

24" wide residential 5.1 cu.ft. ADA height all-refrigerator made in Europe with automatic defrost operation, panelready door, and deluxe black interior

#### Highlights:

32" height allows easy installation under lower ADA compliant counters

Panel-ready door lets you customize the unit for a seamless look that integrates into your kitchen

Full 5.1 cu.ft. capacity inside a convenient 24" footprint

#### **Product Features:**

| 24" wide European all-refrigerator | Freezerless refrigerator designed and manufactured in Europe for residential use                                                                                                                                                                                       |  |
|------------------------------------|------------------------------------------------------------------------------------------------------------------------------------------------------------------------------------------------------------------------------------------------------------------------|--|
| ADA Compliant height               | 32" height allows easy installation under lower ADA compliant counters                                                                                                                                                                                                 |  |
| Panel-ready door                   | Integrated stainless steel door frame allows you to mount full overlay panels over the door to create a custom look that can blend into cabinetry with no exposed frame (panel size: $235/16$ " W x $281/4$ " H and at least $3/4$ " thick; maximum weight: $10$ lbs.) |  |
| Large capacity                     | 5.1 cu.ft. interior offers more storage space than units in this size class                                                                                                                                                                                            |  |
| Slim counter height dimensions     | Ideal 24" footprint for an easy fit                                                                                                                                                                                                                                    |  |
| Automatic defrost                  | No-frost operation for minimum user maintenance                                                                                                                                                                                                                        |  |
| Adjustable glass shelves           | Rearrange your refrigerator space to accommodate all shapes and sizes or remove shelves for a simple clean-up                                                                                                                                                          |  |
| Bottle shelf included              | Removable scalloped steel shelf lets you keep wine and other bottles stored horizontally                                                                                                                                                                               |  |
| Fruit and vegetable crisper        | Removable clear crisper drawer offers the ideal conditions for keeping produce at its best                                                                                                                                                                             |  |