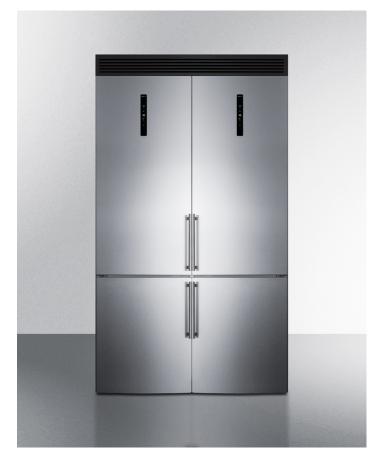

# FFBF181ES2KIT48

#### 83.75" x 46.75" x 23.75" (H x W x D)

Set of two 24" wide ENERGY STAR certified European counter depth bottom freezer refrigerators and decorative grill to fill popular 84" high spaces

#### **Highlights:**

Made in Europe

Set of two bottom freezer refrigerators with a decorative grill to fit popular 84" H x 48" W kitchen spaces

ENERGY STAR certified to help save on energy bills and maximize efficiency

#### **Product Features:**

| 3-piece refrigerator-freezer set | This set includes Summit's European FFBF181ES2 and FFBF181ES2LHD bottom freezer refrigerators and a decorative top grill (GRILL48B) to fit common 84" H x 48" W spaces             |  |
|----------------------------------|------------------------------------------------------------------------------------------------------------------------------------------------------------------------------------|--|
| Counter depth fit                | Just under 24" deep for an easy fit in smaller kitchens                                                                                                                            |  |
| ENERGY STAR certified            | Rated by the DOE to perform with more efficiency than federal standards require, saving your unit energy and you on higher utility costs                                           |  |
| Stainless steel doors            | Professional look in real stainless steel construction with a vertical grain and gentle curve on the doors                                                                         |  |
| French door swing                | This set has one refrigerator with a right hand door swing and the other with a left hand door swing, allowing you to pair side-by-side for a French door swing effect             |  |
| Grill included                   | Ships with our GRILL48B, a powder-coated decorative grill in jet black to help cover the extra vertical space                                                                      |  |
| Digital thermostats              | Separate digital controls let you adjust the refrigerator and freezer sections without opening the door                                                                            |  |
| Adaptive intelligent technology  | Innovative sensor technology allows the unit to adjust to your habits, reading your patterns to manage the temperature based on the frequency of door openings and grocery loading |  |
|                                  |                                                                                                                                                                                    |  |