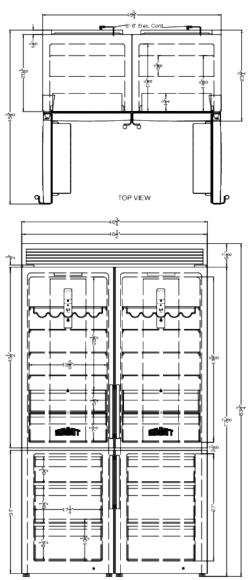

### FFBF181ES2KIT48 Specifications:

| Overview                                                                                                                             |                                                              |  |  |
|--------------------------------------------------------------------------------------------------------------------------------------|--------------------------------------------------------------|--|--|
| Height of Cabinet                                                                                                                    | 83.75" (213 cm)                                              |  |  |
| Width                                                                                                                                | 46.75" (119 cm)                                              |  |  |
| Depth                                                                                                                                | 23.75" (60 cm)                                               |  |  |
| Depth with Handle                                                                                                                    | 25.0" (64 cm)                                                |  |  |
| Depth with door at 90°                                                                                                               | 45.38" (115 cm)                                              |  |  |
| Capacity                                                                                                                             | 23.4 cu.ft. (663 L)                                          |  |  |
| Defrost Type                                                                                                                         | Frost-<br>Free/Automatic                                     |  |  |
| Door                                                                                                                                 | Stainless Steel                                              |  |  |
| Cabinet                                                                                                                              | Platinum                                                     |  |  |
| US Electrical Safety                                                                                                                 | UL                                                           |  |  |
| Canadian Electrical Safety                                                                                                           | ULC                                                          |  |  |
| Amps                                                                                                                                 | 1.2                                                          |  |  |
| Voltage/Frequency                                                                                                                    | 115 V AC/60 Hz                                               |  |  |
| Weight                                                                                                                               | 380.0 lbs. (172<br>kg)                                       |  |  |
| Shipping Weight                                                                                                                      | 400.0 lbs. (181<br>kg)                                       |  |  |
| Parts & Labor Warranty                                                                                                               | 1 Year                                                       |  |  |
| Compressor Warranty                                                                                                                  | 5 Years                                                      |  |  |
| UPC                                                                                                                                  | 761101089430                                                 |  |  |
| Refrigerator-Freezer                                                                                                                 |                                                              |  |  |
| Door Swing                                                                                                                           | French                                                       |  |  |
| Adjustable Shelves                                                                                                                   | Yes                                                          |  |  |
| Interior Drawers                                                                                                                     | Yes                                                          |  |  |
| Drawer Qty                                                                                                                           | 10                                                           |  |  |
| Crisper Qty                                                                                                                          | 4                                                            |  |  |
| Crisper Finish                                                                                                                       | Transparent                                                  |  |  |
| Crisper Cover                                                                                                                        | Glass                                                        |  |  |
| Wine Bottle Shelving                                                                                                                 | Yes                                                          |  |  |
| Interior Light                                                                                                                       | Yes                                                          |  |  |
| Interior Eight                                                                                                                       |                                                              |  |  |
| Refrigerator - Interior<br>Height                                                                                                    | 41.63" (106 cm)                                              |  |  |
| Refrigerator - Interior                                                                                                              | 41.63" (106 cm)<br>19.63" (50 cm)                            |  |  |
| Refrigerator - Interior<br>Height<br>Refrigerator - Interior                                                                         |                                                              |  |  |
| Refrigerator - Interior<br>Height<br>Refrigerator - Interior<br>Width<br>Refrigerator - Interior                                     | 19.63" (50 cm)                                               |  |  |
| Refrigerator - Interior<br>Height<br>Refrigerator - Interior<br>Width<br>Refrigerator - Interior<br>Depth                            | 19.63" (50 cm)<br>17.63" (45 cm)                             |  |  |
| Refrigerator - Interior<br>Height<br>Refrigerator - Interior<br>Width<br>Refrigerator - Interior<br>Depth<br>Refrigerator - Capacity | 19.63" (50 cm)<br>17.63" (45 cm)<br>16.62 cu.ft<br>Glass and |  |  |

| Refrigerator - Full Door<br>Shelves | 4              |
|-------------------------------------|----------------|
| Refrigerator - Temperature<br>Range | 34º to 46ºF    |
| Freezer - Interior Height           | 27.0" (69 cm)  |
| Freezer - Interior Width            | 17.25" (44 cm) |
| Freezer - Interior Depth            | 14.63" (37 cm) |
| Freezer - Capacity                  | 6.82 cu.ft     |
| Thermostat Type                     | Digital        |
| Fan Type                            | Interior       |
| Refrigerant Type                    | R600a          |
| Refrigerant Amount                  | 2.26 oz.       |
| Level Legs                          | 4              |
| Condensor Location                  | Rear of Unit   |
| Freezer - Temperature<br>Range      | -6º to 6ºF     |
| Compressor Step Height              | 10.5" (27 cm)  |
| Compressor Step Width               | 17.25" (44 cm) |
| Compressor Step Depth               | 5.38" (14 cm)  |
| Sound Level                         | 32.6 dB        |

FRONT VIEW