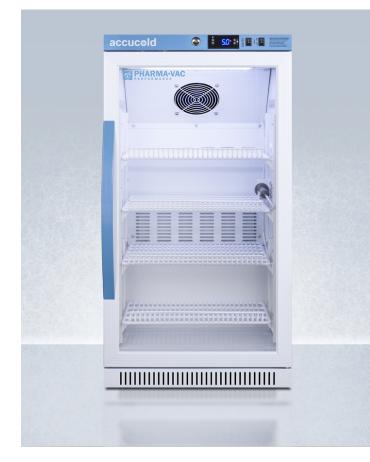

#### 32" x 18.5" x 22.63" (H x W x D)

Performance series Pharma-Vac 2.83 cu.ft. ADA height glass door commercial all-refrigerator for the display and refrigeration of vaccines; designed for freestanding or recessed installation

#### **Highlights:**

32" height fits under lower ADA compliant counters

Recessed installation capable for use in 19" wide spaces

Intelligent microprocessor digital temperature controller