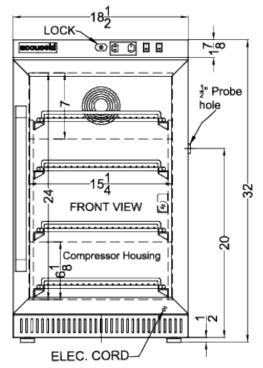

### **ARG31PVBIADA Specifications:**

| Overview                                                    |                                               |
|-------------------------------------------------------------|-----------------------------------------------|
| Height of Cabinet                                           | 32.0" (81 cm)                                 |
| Width                                                       | 18.5" (47 cm)                                 |
| Width with Door Open                                        | 19.0" (48 cm)                                 |
| Depth                                                       | 22.63" (57 cm)                                |
| Depth with Handle                                           | 24.38" (62 cm)                                |
| Depth with door at 90°                                      | 40.0" (102 cm)                                |
| Capacity                                                    | 2.83 cu.ft. (80 L)                            |
| Defrost Type                                                | Automatic                                     |
| Door                                                        | Glass                                         |
| Cabinet                                                     | White                                         |
| US Electrical Safety                                        | ETL                                           |
| Canadian Electrical<br>Safety                               | ETL-C                                         |
| Amps                                                        | 0.75                                          |
| Voltage/Frequency                                           | 115 V AC/60 Hz                                |
| Weight                                                      | 102.0 lbs. (46 kg)                            |
| Shipping Weight                                             | 113.0 lbs. (51 kg)                            |
| Parts & Labor Warranty                                      | 2 Years                                       |
| Compressor Warranty                                         | 5 Years                                       |
| Refrigerator Features                                       |                                               |
| Door Swing                                                  | RHD                                           |
| Reversible                                                  | Yes                                           |
| Shelf Type                                                  | Wire                                          |
| Shelf Qty                                                   | 4                                             |
| Adjustable Shelves                                          | Yes                                           |
| Thermostat Type                                             | Digital                                       |
| Fan Type                                                    | Interior                                      |
| Refrigerant Type                                            | R600a                                         |
| Refrigerant Amount                                          | 1.41oz.                                       |
| High Side PSI                                               | 280.0                                         |
| Low Side PSI                                                | 90.0                                          |
|                                                             |                                               |
| Interior Light                                              | Yes                                           |
| Interior Light<br>Temperature Range                         | Yes<br>2°C to 8ºC                             |
| -                                                           |                                               |
| Temperature Range                                           |                                               |
| Temperature Range Dimensions                                | 2°C to 8°C                                    |
| Temperature Range Dimensions Interior Height                | 2°C to 8°C<br>24.0" (61 cm)                   |
| Temperature Range Dimensions Interior Height Interior Width | 2°C to 8°C<br>24.0" (61 cm)<br>15.25" (39 cm) |

| Compressor Step Width | 15.25" (39 cm) |
|-----------------------|----------------|
| Compressor Step Depth | 5.5" (14 cm)   |