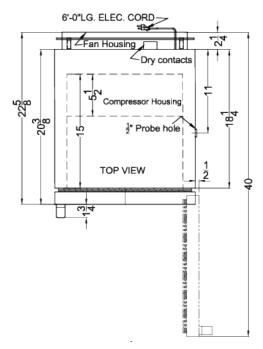

### **ARG31PVBIADA Specifications:**

| Overview                                                    |                                               |
|-------------------------------------------------------------|-----------------------------------------------|
| Height of Cabinet                                           | 32.0" (81 cm)                                 |
| Width                                                       | 18.5" (47 cm)                                 |
| Width with Door Open                                        | 19.0" (48 cm)                                 |
| Depth                                                       | 22.63" (57 cm)                                |
| Depth with Handle                                           | 24.38" (62 cm)                                |
| Depth with door at 90°                                      | 40.0" (102 cm)                                |
| Capacity                                                    | 2.83 cu.ft. (80 L)                            |
| Defrost Type                                                | Automatic                                     |
| Door                                                        | Glass                                         |
| Cabinet                                                     | White                                         |
| US Electrical Safety                                        | ETL                                           |
| Canadian Electrical<br>Safety                               | ETL-C                                         |
| Amps                                                        | 0.75                                          |
| Voltage/Frequency                                           | 115 V AC/60 Hz                                |
| Weight                                                      | 102.0 lbs. (46 kg)                            |
| Shipping Weight                                             | 113.0 lbs. (51 kg)                            |
| Parts & Labor Warranty                                      | 2 Years                                       |
| Compressor Warranty                                         | 5 Years                                       |
| Refrigerator Features                                       |                                               |
| Door Swing                                                  | RHD                                           |
| Reversible                                                  | Yes                                           |
| Shelf Type                                                  | Wire                                          |
| Shelf Qty                                                   | 4                                             |
| Adjustable Shelves                                          | Yes                                           |
| Thermostat Type                                             | Digital                                       |
| Fan Type                                                    | Interior                                      |
| Refrigerant Type                                            | R600a                                         |
| Refrigerant Amount                                          | 1.41oz.                                       |
| High Side PSI                                               | 280.0                                         |
| Low Side PSI                                                | 90.0                                          |
|                                                             |                                               |
| Interior Light                                              | Yes                                           |
| Interior Light<br>Temperature Range                         | Yes<br>2°C to 8ºC                             |
| -                                                           |                                               |
| Temperature Range                                           |                                               |
| Temperature Range Dimensions                                | 2°C to 8°C                                    |
| Temperature Range Dimensions Interior Height                | 2°C to 8°C<br>24.0" (61 cm)                   |
| Temperature Range Dimensions Interior Height Interior Width | 2°C to 8°C<br>24.0" (61 cm)<br>15.25" (39 cm) |

| Compressor Step Width | 15.25" (39 cm) |
|-----------------------|----------------|
| Compressor Step Depth | 5.5" (14 cm)   |