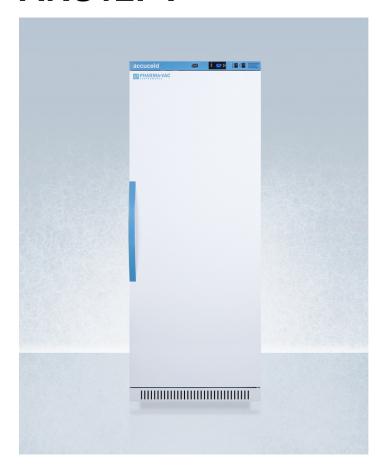

# **ARS12PV**

61.75" x 23.38" x 24.38" (H x W x D)

Performance series Pharma-Vac 12 cu.ft. upright allrefrigerator for vaccine storage, antimicrobial silver-ion handle, and hospital grade cord with 'green dot' plug

Powder-coated handle with naturally occurring silver ions to help reduce germ spread

#### **Product Features:**

| Purpose-built design                            | Designed and purpose-built for pharmacy, medication, and vaccine applications to support meeting CDC/VFC guidelines                                                                  |
|-------------------------------------------------|--------------------------------------------------------------------------------------------------------------------------------------------------------------------------------------|
| +/-1°C Variation                                | The published temperature variation is derived from the maximum deviation of an NTC sensor in a 1 oz. vial located nearest the chamber geometric center during a 24 hour test period |
| Antimicrobial silver ion-coated handle          | Powder-coated handle with naturally occurring silver ions to help reduce the spread of germs                                                                                         |
| Adjustable temperature                          | Intuitive controls let you adjust the interior temperature between +2 to +8°C                                                                                                        |
| Temperature alarm                               | Visual and audible alarms alert if the interior temperature rises or falls out of set range                                                                                          |
| Remote alarm contacts                           | Electronic controller is equipped with a volt-free contact for alarm forwarding to an external remote system (contacts located in the external rear of the unit)                     |
| Automatic defrost with adjustable cycle defrost | Adjustable cycle defrost operation ensures the unit avoid temperature spikes and ice buildup                                                                                         |
| Access port                                     | Includes a pre-installed 1/2" probe hole in the right interior wall to allow easier connection to user-provided monitoring equipment                                                 |
| Open door alarm                                 | Alarm will sound if the door is left ajar for over 4 minutes (adjustable from 1-99 minutes)                                                                                          |