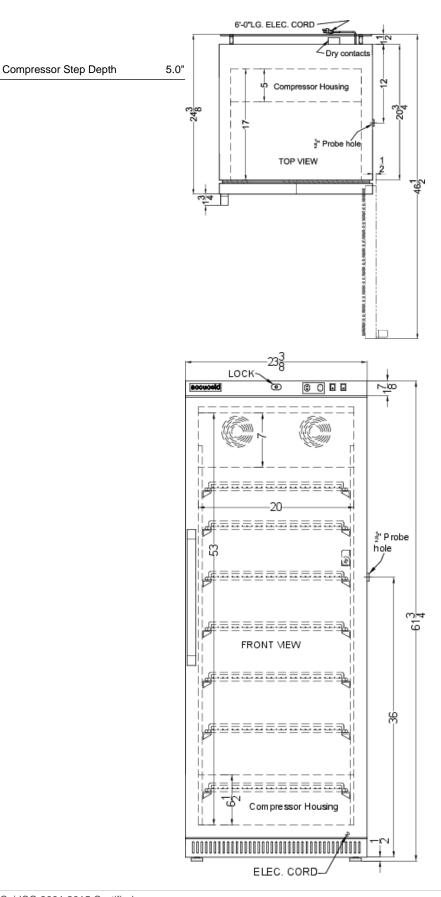

## **ARS12PV Specifications:**

| Overview                                                                                      |                                                   |
|-----------------------------------------------------------------------------------------------|---------------------------------------------------|
| Height of Cabinet                                                                             | 61.75" (157 cm)                                   |
| Width                                                                                         | 23.38" (59 cm)                                    |
| Width with Door Open                                                                          | 23.88" (61 cm)                                    |
| Depth                                                                                         | 24.38" (62 cm)                                    |
| Depth with Handle                                                                             | 26.13" (66 cm)                                    |
| Depth with door at 90°                                                                        | 46.5" (118 cm)                                    |
| Capacity                                                                                      | 12.0 cu.ft. (340 L)                               |
| Defrost Type                                                                                  | Automatic                                         |
| Door                                                                                          | White                                             |
| Cabinet                                                                                       | White                                             |
| US Electrical Safety                                                                          | ETL                                               |
| Canadian Electrical<br>Safety                                                                 | ETL-C                                             |
| Amps                                                                                          | 1.4                                               |
| Voltage/Frequency                                                                             | 115 V AC/60 Hz                                    |
| Weight                                                                                        | 184.0 lbs. (83 kg)                                |
| Shipping Weight                                                                               | 203.0 lbs. (92 kg)                                |
| Parts & Labor Warranty                                                                        | 2 Years                                           |
| Compressor Warranty                                                                           | 5 Years                                           |
| UPC                                                                                           | 761101062594                                      |
| Refrigerator Features                                                                         |                                                   |
| Door Swing                                                                                    | RHD                                               |
| Reversible                                                                                    | Yes                                               |
| Shelf Type                                                                                    | Wire                                              |
| Shelf Qty                                                                                     | 7                                                 |
| Adjustable Shelves                                                                            | Yes                                               |
| Thermostat Type                                                                               | Digital                                           |
| Fan Type                                                                                      | Interior                                          |
|                                                                                               |                                                   |
| Refrigerant Type                                                                              | R600a                                             |
| Refrigerant Type Refrigerant Amount                                                           | R600a<br>2.11oz.                                  |
|                                                                                               |                                                   |
| Refrigerant Amount                                                                            | 2.11oz.                                           |
| Refrigerant Amount Interior Light                                                             | 2.11oz.<br>Yes                                    |
| Refrigerant Amount Interior Light Temperature Range                                           | 2.11oz.<br>Yes                                    |
| Refrigerant Amount Interior Light Temperature Range Dimensions                                | 2.11oz.<br>Yes<br>2 to 8°C                        |
| Refrigerant Amount Interior Light Temperature Range Dimensions Interior Height                | 2.11oz.<br>Yes<br>2 to 8°C<br>53.0" (135 cm)      |
| Refrigerant Amount Interior Light Temperature Range Dimensions Interior Height Interior Width | 2.11oz. Yes 2 to 8°C 53.0" (135 cm) 20.0" (51 cm) |