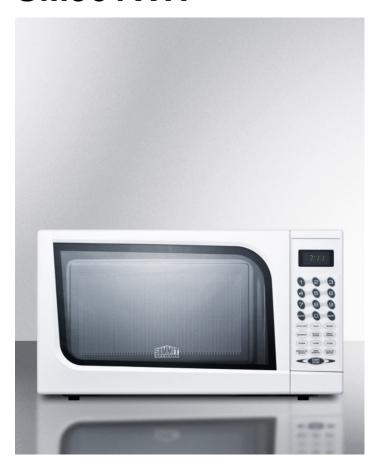

# **SM901WH**

10.25" x 17.75" x 13" (H x W x D)

Mid-sized microwave oven with a fully white finish; Replaces SM900WH

#### **Highlights:**

White exterior for a classic kitchen look

Digital controls give you extensive heat options at the touch of a button

Pre-set options for popcorn, pizza, and other common