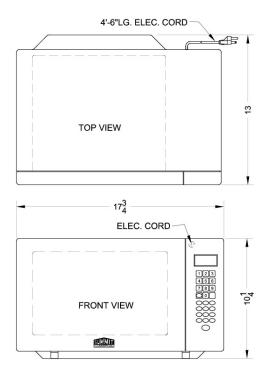

# **SM901WH**

10.25" x 17.75" x 13" (H x W x D)

Mid-sized microwave oven with a fully white finish; Replaces SM900WH

### **SM901WH Specifications:**

| Overview                       |                   |  |
|--------------------------------|-------------------|--|
| Height of Cabinet              | 10.25" (26 cm)    |  |
| Width                          | 17.75" (45 cm)    |  |
| Depth                          | 13.0" (33 cm)     |  |
| Capacity                       | 0.7 cu.ft. (20 L) |  |
| Cabinet                        | White             |  |
| US Electrical Safety           | UL                |  |
| Canadian Electrical Safety     | ULC               |  |
| Voltage/Frequency              | 115 V AC/60 Hz    |  |
| Shipping Weight                | 38.0 lbs. (17 kg) |  |
| Parts & Labor Warranty         | 90 Days           |  |
| Microwave                      |                   |  |
| Туре                           | Countertop        |  |
| Wattage                        | 700.0             |  |
| Controls                       | Digital           |  |
| Digital Display                | Yes               |  |
| Turntable                      | Yes               |  |
| Specialized Cooking<br>Buttons | Yes               |  |