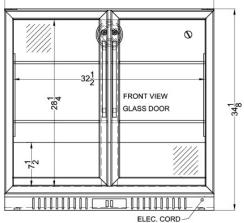

## **SCR7012D Specifications:**

| Overview                               |                               |
|----------------------------------------|-------------------------------|
| Height of Cabinet                      | 34.13" (87 cm)                |
| Width                                  | 35.5" (90 cm)                 |
| Depth                                  | 19.63" (50 cm)                |
| Depth with Handle                      | 21.13" (54 cm)                |
| Depth with door at 90°                 | 36.0" (91 cm)                 |
| Capacity                               | 7.4 cu.ft. (210 L)            |
| Defrost Type                           | Automatic                     |
| Door                                   | Glass                         |
| Cabinet                                | Black                         |
| US Electrical Safety                   | ETL                           |
| Sanitation                             | ETL-S                         |
| Amps                                   | 2.63                          |
| Voltage/Frequency                      | 115 V AC/60 Hz                |
| Weight                                 | 138.0 lbs. (63 kg)            |
| Shipping Weight                        | 200.0 lbs. (91 kg)            |
| Parts & Labor Warranty                 | 1 Year                        |
| Compressor Warranty                    | 5 Years                       |
| Refrigerator Features                  |                               |
| Door Swing                             | French                        |
| Shelf Type                             | Chrome                        |
| Shelf Qty                              | 4                             |
| Adjustable Shelves                     | Yes                           |
| Thermostat Type                        | Dial                          |
| Fan Type                               | Interior                      |
| Refrigerant Type                       | R134a                         |
| Refrigerant Amount                     | 4.64oz.                       |
| High Side PSI                          | 322.0                         |
| Low Side PSI                           | 97.0                          |
| Interior Light                         | Yes                           |
| Dimensions                             |                               |
| Interior Height                        | 28.25" (72 cm)                |
| Interior Width                         | 32.5" (83 cm)                 |
|                                        |                               |
| Interior Depth                         | 15.0" (38 cm)                 |
| Interior Depth  Compressor Step Height | 15.0" (38 cm)<br>7.5" (19 cm) |
|                                        |                               |