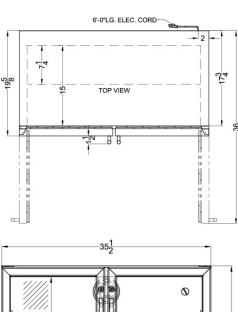

## **SCR7012D Specifications:**

| Overview                               |                               |
|----------------------------------------|-------------------------------|
| Height of Cabinet                      | 34.13" (87 cm)                |
| Width                                  | 35.5" (90 cm)                 |
| Depth                                  | 19.63" (50 cm)                |
| Depth with Handle                      | 21.13" (54 cm)                |
| Depth with door at 90°                 | 36.0" (91 cm)                 |
| Capacity                               | 7.4 cu.ft. (210 L)            |
| Defrost Type                           | Automatic                     |
| Door                                   | Glass                         |
| Cabinet                                | Black                         |
| US Electrical Safety                   | ETL                           |
| Sanitation                             | ETL-S                         |
| Amps                                   | 2.63                          |
| Voltage/Frequency                      | 115 V AC/60 Hz                |
| Weight                                 | 138.0 lbs. (63 kg)            |
| Shipping Weight                        | 200.0 lbs. (91 kg)            |
| Parts & Labor Warranty                 | 1 Year                        |
| Compressor Warranty                    | 5 Years                       |
| Refrigerator Features                  |                               |
| Door Swing                             | French                        |
| Shelf Type                             | Chrome                        |
| Shelf Qty                              | 4                             |
| Adjustable Shelves                     | Yes                           |
| Thermostat Type                        | Dial                          |
| Fan Type                               | Interior                      |
| Refrigerant Type                       | R134a                         |
| Refrigerant Amount                     | 4.64oz.                       |
| High Side PSI                          | 322.0                         |
| Low Side PSI                           | 97.0                          |
| Interior Light                         | Yes                           |
| Dimensions                             |                               |
| Interior Height                        | 28.25" (72 cm)                |
| Interior Width                         | 32.5" (83 cm)                 |
|                                        |                               |
| Interior Depth                         | 15.0" (38 cm)                 |
| Interior Depth  Compressor Step Height | 15.0" (38 cm)<br>7.5" (19 cm) |
|                                        |                               |