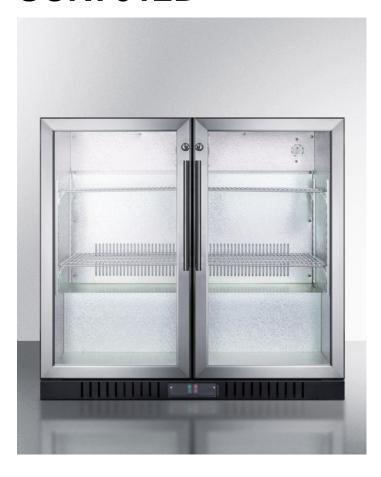

## **SCR7012D**

34.13" x 35.5" x 19.63" (H x W x D)

Commercial back bar beverage center for freestanding use, with self-closing French doors

## **Highlights:**

Two self-closing glass doors offer a full view of contents inside

Commercially approved for use in foodservice establishments

Save time and energy with low maintenance automatic defrost

## **Product Features:**

| Automatic defrost                     | Reduced maintenance with auto defrost system                                                                  |
|---------------------------------------|---------------------------------------------------------------------------------------------------------------|
| Commercially approved                 | ETL-S Approved to ANSI-NSF Standard 7 and CalCode Compliant                                                   |
| Two glass doors                       | Solid glass doors provide a clear view of interior contents                                                   |
| Fully finished textured black cabinet | Allows the unit to be used freestanding                                                                       |
| Two factory installed locks           | Protect contents in both sections with a key lock on each door                                                |
| Adjustable shelves                    | Rearrange your refrigerator space to accommodate all shapes and sizes or remove shelves for a simple clean-up |
| Adjustable thermostat                 | Manage the interior temperature with ease and accuracy                                                        |
| Interior light                        | Illuminates the interior for a an attractive view of stored contents                                          |
| Stainless steel trim on doors         | Enhance what's inside with a touch of stainless steel                                                         |