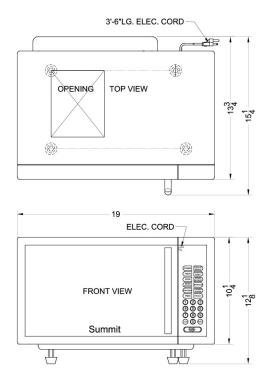

### **OTR24 Specifications:**

| Overview                       |                   |  |
|--------------------------------|-------------------|--|
| Height of Cabinet              | 15.13" (38 cm)    |  |
| Width                          | 23.38" (59 cm)    |  |
| Depth                          | 13.75" (35 cm)    |  |
| Depth with Handle              | 15.25" (39 cm)    |  |
| Capacity                       | 0.9 cu.ft. (25 L) |  |
| Cabinet                        | Stainless Steel   |  |
| US Electrical Safety           | UL                |  |
| Canadian Electrical Safety     | ULC               |  |
| Amps                           | 12.0              |  |
| Voltage/Frequency              | 115 V AC/60 Hz    |  |
| Weight                         | 33.0 lbs. (15 kg) |  |
| Shipping Weight                | 58.0 lbs. (26 kg) |  |
| Parts & Labor Warranty         | 90 Days           |  |
| Microwave                      |                   |  |
| Туре                           | Built-in          |  |
| Wattage                        | 900.0             |  |
| Controls                       | Digital           |  |
| Digital Display                | Yes               |  |
| Turntable Diameter             | 10.5              |  |
| Specialized Cooking<br>Buttons | Yes               |  |
| Interior Height                | 8.0" (20 cm)      |  |
| Interior Width                 | 12.0" (30 cm)     |  |
| Interior Depth                 | 11.25" (29 cm)    |  |