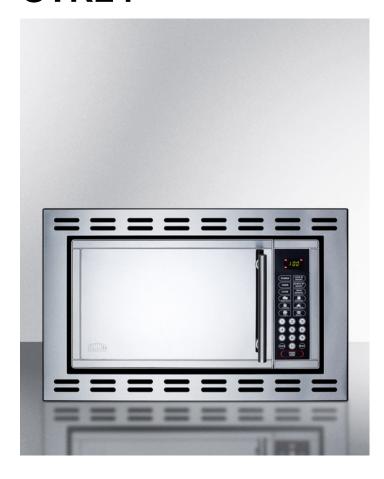

# **OTR24**

15.13" x 23.38" x 13.75" (H x W x D)

Built-in microwave oven for enclosed installation

### **Highlights:**

Professional installation required

Designed for complete built-in installation in 24 inch cabinet spaces

Modern mirror finish on door

#### **Product Features:**

| Built-in installation               | Must be fully enclosed in a cabinet or shelf for safe operation                          |  |
|-------------------------------------|------------------------------------------------------------------------------------------|--|
| Stainless steel frame               | Install around the front for a clean look                                                |  |
| Mirror finish door                  | Dark-tinted reflective glass adds modern style to the kitchen                            |  |
| Professional stainless steel handle | Easy-to-grab stainless steel handle adds a touch of luxury                               |  |
| Multiple power levels               | Digital controls let you set the heat with ease                                          |  |
| Cook Menu                           | Options include popcorn, pizza, beverage heating and more                                |  |
| Defrost options                     | Defrost by weight or time or choose the convenient Speed Defrost for decreased cook time |  |
| End of cycle buzzer                 | Audible buzz lets you know when the time is up                                           |  |
| FCC and FDA Approved                | Rated safe for use in homes                                                              |  |