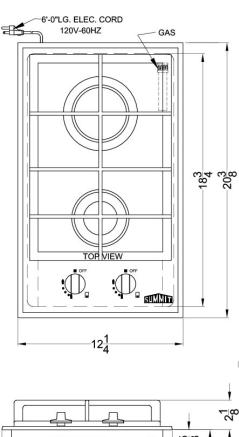

# GC2BGL

2" x 12.25" x 20.38" (H x W x D)

2-burner gas-on-glass cooktop with sealed burners and cast iron grates

#### **Product Features:**

| Sealed Sabaf® burners                  | Quality burners with cast iron tops ensure lasting durability and easier cleanup |
|----------------------------------------|----------------------------------------------------------------------------------|
| Range of power output                  | Includes one 8,350 BTU and one 3,400 BTU burner to meet all cooking needs        |
| Smooth EuroKera® black ceramic surface | Elite construction with modern elegance                                          |
| Continuous cast iron grates            | Solid grates make it easy to slide cookware to different burners                 |
| Thermocouple flame failure protection  | Automatically turns gas off after 12 seconds if flame is extinguished            |
| Conversion kit included                | Unit is preset for natural gas but can be converted to LP with included kit      |
| Designed for built-in installation     | Cutout dimensions: 2 1/2" H x 11" W x 18 7/8" D                                  |

### **GC2BGL Specifications:**

| Overview                   |                  |  |
|----------------------------|------------------|--|
| Height of Cabinet          | 2.0" (5 cm)      |  |
| Width                      | 12.25" (31 cm)   |  |
| Depth                      | 20.38" (52 cm)   |  |
| Cabinet                    | Black            |  |
| US Electrical Safety       | ETL              |  |
| Canadian Electrical Safety | ETL-C            |  |
| Voltage/Frequency          | 115 V AC/60 Hz   |  |
| Weight                     | 15.0 lbs. (7 kg) |  |
| Shipping Weight            | 17.0 lbs. (8 kg) |  |
| Parts & Labor Warranty     | 1 Year           |  |
| UPC                        | 761101023991     |  |
| Gas Cooktop                |                  |  |
| Ignition                   | Spark            |  |
| LP Convertible             | Yes              |  |
| Number of Burners          | 2                |  |
| Controls                   | Dial             |  |
| Surface                    | Glass            |  |
| Grate Material             | Cast Iron        |  |
| Cutout Height              | 2.5" (6 cm)      |  |
| Cutout Width               | 11.0" (28 cm)    |  |
| Cutout Depth               | 18.88" (48 cm)   |  |
| Burner #1 BTU              | 3400.0           |  |
| Burner #2 BTU              | 8350.0           |  |
| Power Cord Included        | Yes              |  |