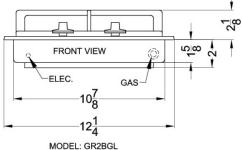

# GC2BGL

2" x 12.25" x 20.38" (H x W x D)

2-burner gas-on-glass cooktop with sealed burners and cast iron grates

#### **Product Features:**

| Sealed Sabaf® burners                  | Quality burners with cast iron tops ensure lasting durability and easier cleanup |
|----------------------------------------|----------------------------------------------------------------------------------|
| Range of power output                  | Includes one 8,350 BTU and one 3,400 BTU burner to meet all cooking needs        |
| Smooth EuroKera® black ceramic surface | Elite construction with modern elegance                                          |
| Continuous cast iron grates            | Solid grates make it easy to slide cookware to different burners                 |
| Thermocouple flame failure protection  | Automatically turns gas off after 12 seconds if flame is extinguished            |
| Conversion kit included                | Unit is preset for natural gas but can be converted to LP with included kit      |
| Designed for built-in installation     | Cutout dimensions: 2 1/2" H x 11" W x 18 7/8" D                                  |

### **GC2BGL Specifications:**

| Overview                   |                  |  |
|----------------------------|------------------|--|
| Height of Cabinet          | 2.0" (5 cm)      |  |
| Width                      | 12.25" (31 cm)   |  |
| Depth                      | 20.38" (52 cm)   |  |
| Cabinet                    | Black            |  |
| US Electrical Safety       | ETL              |  |
| Canadian Electrical Safety | ETL-C            |  |
| Voltage/Frequency          | 115 V AC/60 Hz   |  |
| Weight                     | 15.0 lbs. (7 kg) |  |
| Shipping Weight            | 17.0 lbs. (8 kg) |  |
| Parts & Labor Warranty     | 1 Year           |  |
| UPC                        | 761101023991     |  |
| Gas Cooktop                |                  |  |
| Ignition                   | Spark            |  |
| LP Convertible             | Yes              |  |
| Number of Burners          | 2                |  |
| Controls                   | Dial             |  |
| Surface                    | Glass            |  |
| Grate Material             | Cast Iron        |  |
| Cutout Height              | 2.5" (6 cm)      |  |
| Cutout Width               | 11.0" (28 cm)    |  |
| Cutout Depth               | 18.88" (48 cm)   |  |
| Burner #1 BTU              | 3400.0           |  |
| Burner #2 BTU              | 8350.0           |  |
| Power Cord Included        | Yes              |  |