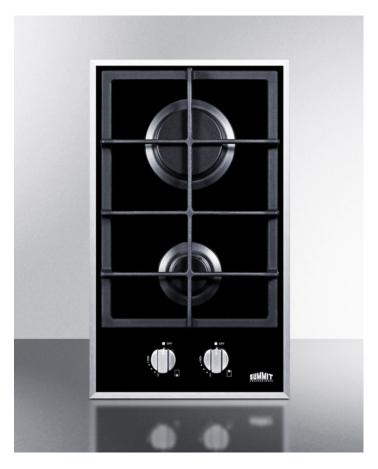

# GC2BGL

2" x 12.25" x 20.38" (H x W x D)

2-burner gas-on-glass cooktop with sealed burners and cast iron grates

#### **Highlights:**

Smooth black ceramic glass surface offers easy cleanup and modern style

Two sealed burners with thermocouple flame failure protection

Continuous cast iron grates for durable cooking with added convenience

#### **Product Features:**

| Sealed Sabaf® burners                  | Quality burners with cast iron tops ensure lasting durability and easier cleanup |
|----------------------------------------|----------------------------------------------------------------------------------|
| Range of power output                  | Includes one 8,350 BTU and one 3,400 BTU burner to meet all cooking needs        |
| Smooth EuroKera® black ceramic surface | Elite construction with modern elegance                                          |
| Continuous cast iron grates            | Solid grates make it easy to slide cookware to different burners                 |
| Thermocouple flame failure protection  | Automatically turns gas off after 12 seconds if flame is extinguished            |
| Conversion kit included                | Unit is preset for natural gas but can be converted to LP with included kit      |
| Designed for built-in installation     | Cutout dimensions: 2 1/2" H x 11" W x 18 7/8" D                                  |