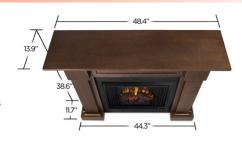

o any standard outlet for convenient set up. The features include remote control, programmable thermostat, timer function, brightness settings and ultra bright Vivid Flame LED technology. Available in White and Chestnut Oak finishes.



#### Finishes Available

White (Top, Above Left) Chestnut Oak (Above Right, Below)

## 7910E

#### **Product Dimensions:**

- 48.4" L x 13.9" W x 38.6" H; 111 lbs.

#### **Technical Information:**

- Solid wood and veneered MDF construction
- Includes: Mantel, firebox with screen kit and remote
- 1400 Watt heater, rated over 4700 BTUs per hour
- Assembly Required

### Country of Origin: - China

#### **Shipping Specifications:**

- Ships via UPS Ground
- Carton 1: Mantel
- 51.2" x 18.1" x 13.8", 88 lbs.
- Carton 2: Firebox
- 26.25" x 11.5" x 22.5", 36 lbs