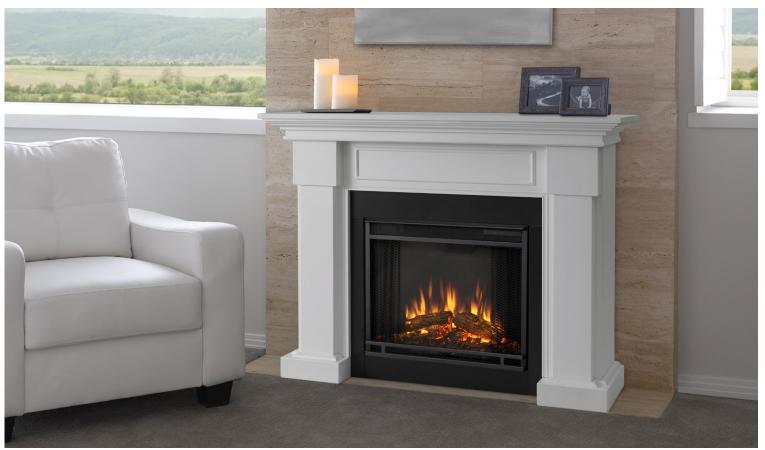

# Hillcrest

The unique and transitional design of the Hillcrest Fireplace is sure to complement a variety of decor styles with its clean lines, full length columns & contrasting black firebox surround. The Vivid Flame Electric Firebox plugs into any standard outlet for convenient set up. The features include remote control, programmable thermostat, timer function, brightness settings and ultra bright Vivid Flame LED technology. Available in White and Chestnut Oak finishes.

#### Finishes Available

White (Top, Above Left) Chestnut Oak (Above Right, Below)