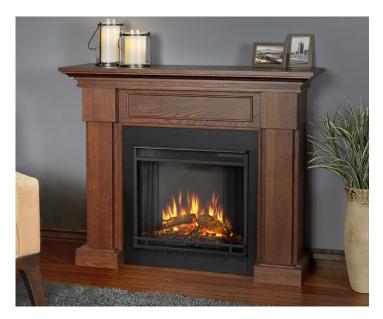

# Hillcrest

The unique and transitional design of the Hillcrest Fireplace is sure to complement a variety of decor styles with its clean lines, full length columns & contrasting black firebox surround. The Vivid Flame Electric Firebox plugs into any standard outlet for convenient set up. The features include remote control, programmable thermostat, timer function, brightness settings and ultra bright Vivid Flame LED technology. Available in White and Chestnut Oak finishes.

#### Finishes Available

White (Top, Above Left) Chestnut Oak (Above Right, Below)