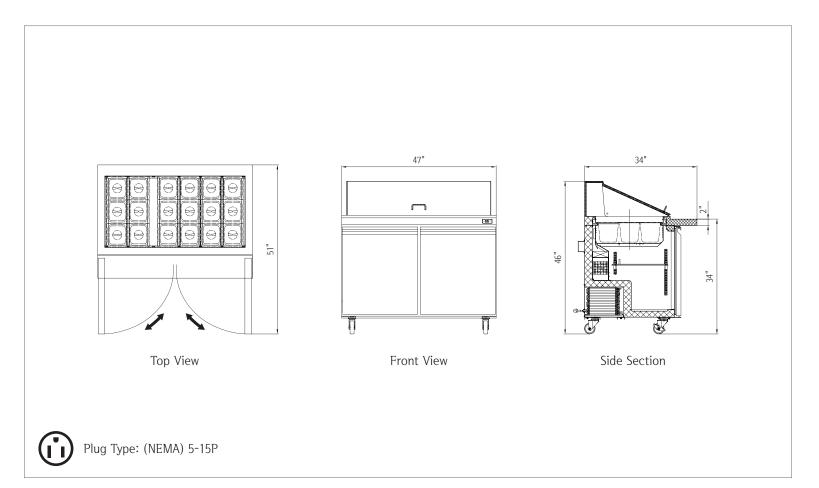

### 2 Door Mega Top Sandwich/Salad Prep Table NP2R-SWMT

| Capacity                        |                 |  |
|---------------------------------|-----------------|--|
| Gross Capacity                  | 9.5 cu. ft.     |  |
|                                 |                 |  |
| Dimensions                      |                 |  |
| Internal Cabinet Width          | 43 in           |  |
| Internal Cabinet Depth          | 24 in           |  |
| Internal Cabinet Height         | 24 in           |  |
| External Width                  | 47 in           |  |
| External Depth                  | 34 in           |  |
| External Height                 | 46 in           |  |
| Shipping Dimensions (W x D x H) | 52 x 40 x 50 in |  |
|                                 |                 |  |
| Moight                          |                 |  |

| Wei          | ght      |
|--------------|----------|
| Gross Weight | 375 lbs. |

| Frost Free              | Yes     |
|-------------------------|---------|
|                         |         |
| Adjustable Shelves      | 2       |
| Fixed Shelves           | No      |
| Internal Light          | No      |
| Internal Light Switch   | No      |
| External Light Switch   | No      |
| Self Closing Door / Lid | Yes     |
| Door Holder for Loading | Yes     |
| Door / Lid Lock         | No      |
| Reversable (Left) Door  | No      |
| Adjustable Feet O       | ptional |
| Adjustable Thermostat   | Yes     |
| Pans (1                 | 8) 1/6" |