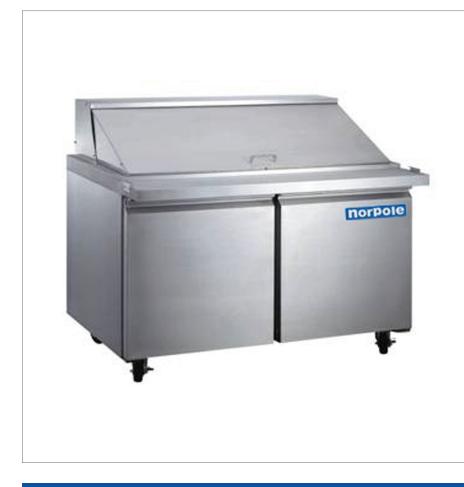

### 2 Door Mega Top Sandwich/Salad Prep Table NP2R-SWMT

| Technical Specifications    |                            |
|-----------------------------|----------------------------|
| Product Classification      | Refrigerator               |
| Climate Class               | Ν                          |
| Number of Doors / Lids      | 2 Doors / 1 Lid            |
| External Cabinet Material   | 430 Stainless Steel        |
| Internal Cabinet Material   | 304 Stainless Steel        |
| Type of Refrigeration Agent | R-290                      |
| Type of Temperature Control | Digital                    |
| Temperature Range °C        | 0°C to 5°C                 |
| Temperature Range °F        | 32°F to 41°F               |
| Voltage / Frequency         | 115V / 60Hz                |
| Amp                         | 6.0                        |
| Compressor HP               | 1/4+                       |
| Type of Insulation          | 2.5-Inch Polyurethane Foam |
| Door Handle                 | Full Length                |
|                             |                            |

#### **Standard Features**

- Stainless steel series 430 exterior
- Stainless steel series 304 interior
- Stucco aluminum back panel
- Self closing hinged doors with 90 degree stay open feature
- Bottom mounted compressor
- Optional 3-inch legs
- LED digital temperature display
- PVC coated adjustable wire shelves
- Compartment barrier prevents food spillage down to storage area
- Lift off compartment door hinges for easy cleaning
- Pans and cutting boards are included
- 3/4" thick cutting board included
- Self contained system, simple installation
- Heavy-duty caster wheels