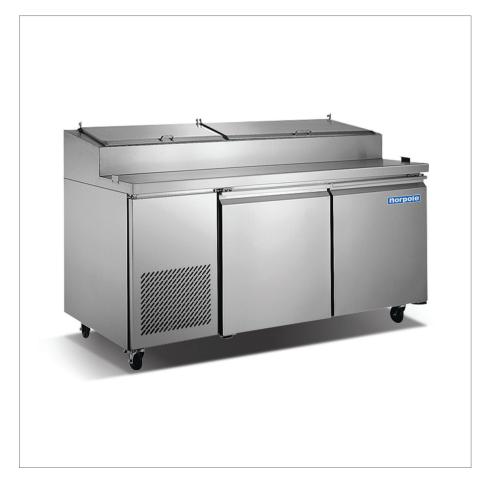

### 2 Door Pizza Prep Table • NP2R-PT

#### **Standard Features**

- Stainless steel series 430 exterior
- Stainless steel series 304 interior
- Stucco aluminum back panel
- Self closing hinged doors with 90 degree stay open feature
- Bottom mounted compressor
- Optional 3-inch legs
- LED digital temperature display
- PVC coated adjustable wire shelves
- Compartment barrier prevents food spillage down to storage area
- Lift off compartment door hinges for easy cleaning
- 3/4" thick cutting board included
- Self contained system, simple installation
- Heavy-duty caster wheels