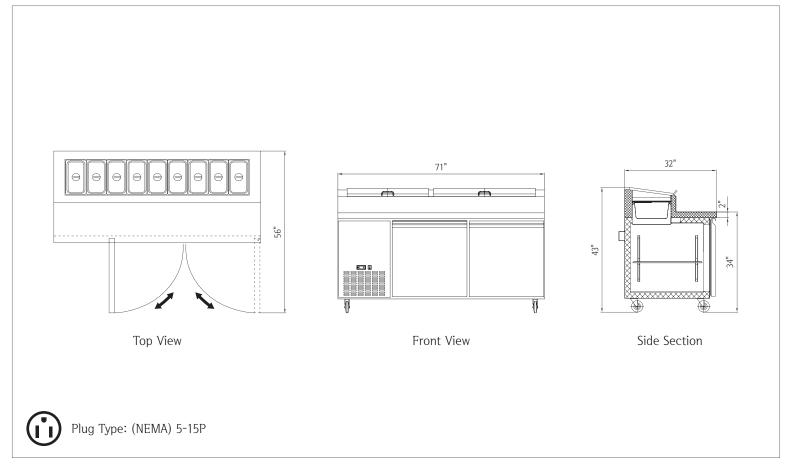

## 2 Door Pizza Prep Table • NP2R-PT

| Capacity                                      |                 |  |
|-----------------------------------------------|-----------------|--|
| Gross Capacity                                | 16 cu. ft.      |  |
|                                               |                 |  |
| Dimensions                                    |                 |  |
| Internal Cabinet Width                        | 48 in           |  |
| Internal Cabinet Depth                        | 23 in           |  |
| Internal Cabinet Height                       | 26 in           |  |
| External Width                                | 71 in           |  |
| External Depth                                | 32 in           |  |
| External Height                               | 43 in           |  |
| Shipping Dimensions (W $\times$ D $\times$ H) | 76 x 37 x 46 in |  |
|                                               |                 |  |
| Weight                                        |                 |  |
| Gross Weight                                  | 474 lbs.        |  |
|                                               |                 |  |

| Accessories             |          |
|-------------------------|----------|
| Frost Free              | Yes      |
| Adjustable Shelves      | 2        |
| Fixed Shelves           | No       |
| Internal Light          | No       |
| Internal Light Switch   | No       |
| External Light Switch   | No       |
| Self Closing Door / Lid | Yes      |
| Door Holder for Loading | Yes      |
| Door / Lid Lock         | No       |
| Reversable (Left) Door  | No       |
| Adjustable Feet         | Optional |
| Adjustable Thermostat   | Yes      |
| Pans                    | (9) 1/3" |