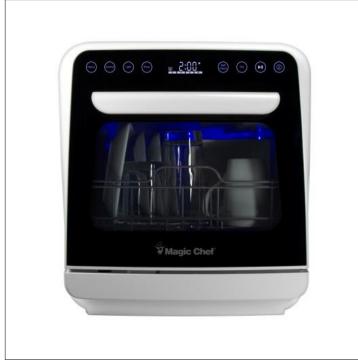

## Countertop Dishwasher • MCSCD3W

## Features

- Compact is perfect for small spaces like apartments, condos or small kitchens
- Easy-to-use electronic controls with digital display
- Choose from 5 programs to use the perfect wash for your dishes
- Self-clean function makes sure your dishwasher stays fresh
- Built-in 5L / 5.3 Qt. water tank means no external hookup is needed
- Easily organize with the removable upper rack and primary rack with foldable tines
- Upper and lower dual spray arms ensure all your dishes get cleaned
- Accessories include utensil baskets, water pitcher, produce basket, detergent scoop and removable filter