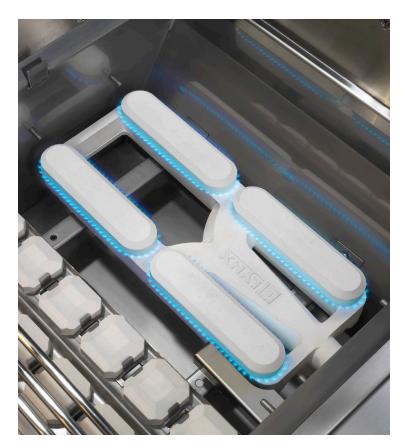

## CERAMIC BURNER

Lynx is a legend of excellence—from the handfinished hoods to the brilliant burners nestled within. The long line of Lynx innovations has now led to a burner that's more reliable, clean, and responsive.

Traditional burners can suffer when extreme heat expands and contracts the metal, loosening bonds over time. Performance weakens as food residue clogs ports, or corrosive outdoor weather degrades the material.

The new Lynx ceramic burner is made from cordierite ceramic, a material chosen for kilns and commercial ovens because of the temperatures that it endures. We tested these burners relentlessly, igniting them thousands of times, even when encrusted with sauce or encased with ice. When we place these radiant gems at the heart of your Lynx Grill, we harness them to controls that let you precisely tune a power you haven't felt before.

## FEATURES:

- Lifetime Warranty
- Rated at 25,000 BTUs each
- Special designed high density ceramic
- Lightweight at 8 pounds
- Radiates heat more effectively than metal burners
- Self cleaning design
- Resistant to corrosion from acidic foods like marinades and bbg sauce