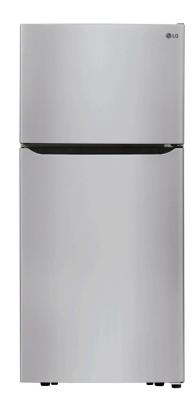

## Top Mount Refrigerator

Large Capacity- 20 cu.ft.
Reversible Door
Premium LED Refrigerator Lights
Ice Maker Optional- LK65C
Stainless Steel

## AVAILABLE COLORS

STAINLESS STEEL

| ace S vailable Colors S  ENSIONS/CLEARANCES/WEIGHTS :h with Handles 3 :h without Handles 3 :h without Door 2 | Yes<br>Smooth<br>Stainless Steel |
|--------------------------------------------------------------------------------------------------------------|----------------------------------|
| vailable Colors  ENSIONS/CLEARANCES/WEIGHTS  th with Handles th without Handles th without Door              | *******                          |
| ENSIONS/CLEARANCES/WEIGHTS  th with Handles 3 th without Handles 3 th without Door 2                         | Stainless Steel                  |
| ch with Handles 3 ch without Handles 3 ch without Door 2                                                     |                                  |
| ch without Handles 3<br>ch without Door 2                                                                    |                                  |
| th without Door 2                                                                                            | 33 3/8"                          |
|                                                                                                              | 33 3/8"                          |
| h (Total with Door Open)                                                                                     | 29"                              |
| th (Total with Door Open)                                                                                    | 60"                              |
| ht to Top of Case 6                                                                                          | 65 1/2"                          |
| ht to Top of Door Hinge                                                                                      | 66 1/8"                          |
| th 2                                                                                                         | 29 3/4"                          |
| th (Door Open 90° with Handle)                                                                               | 31 3/4"                          |
| th (Door Open 90° without Handle)                                                                            | 31 3/4"                          |
| r Edge Clearance with Handle                                                                                 | 2"                               |
| Edge Clearance without Handle                                                                                | 2"                               |
| allation Clearance S                                                                                         | Sides 2", Top 2", Back 2"        |
| ght (Unit/Carton)                                                                                            | 202 lbs./226 lbs.                |
| on Dimensions (WxHxD)                                                                                        | 31 4/5" x 69 3/8" x 38 1/7"      |
| TED WARRANTY                                                                                                 |                                  |
| s & Labor 1                                                                                                  | 1 Year                           |
| ed System (Parts & Labor)                                                                                    | 5 Years                          |
| pressor (Parts & Labor) 5                                                                                    | 5 Years                          |
| rter Compressor (Parts Only)                                                                                 | 6-10 Years                       |
| CODES                                                                                                        |                                  |
| S20020S (Stainless Steel)                                                                                    | 048231805179                     |