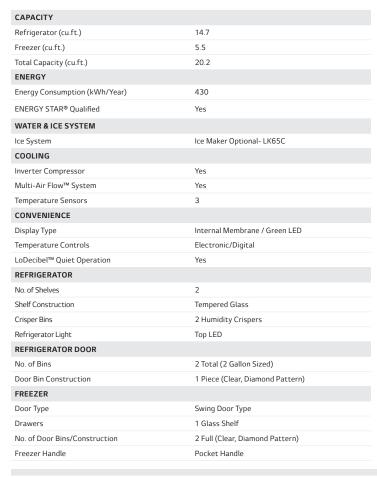

## Top Mount Refrigerator

Large Capacity- 20 cu.ft.
Reversible Door
Premium LED Refrigerator Lights
Ice Maker Optional- LK65C
Stainless Steel